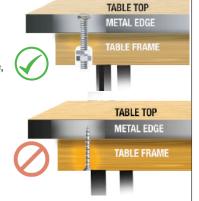

#### We BOLT and GLUE our table tops to our frames.

Our tables are stronger because every joint is extra strong. Others use a single screw to attach the table top to the framing, but our table tops are bolted to their frames, with a lock nut and washer -- and glue! And not just any bolts, we use cold-formed steel alloy bolts to improve the physical strength and longevity of our tables.

#### **Our Tables**

Our frames and table tops are fastened with glue, plus lock nuts and washers

#### Other Tables

They use only screws to secure the table top to the frame.

Effective April 2, 2024

Page 1 of 2