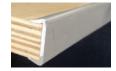

#### We use 18 Total Layers of Beauty...And protection.

Not 8- or 9-wood layers, like some others, our tables feature 13 wood layers (11 Okoume Plywood layers, 2 veneer layers) and 5 layers of polyurethane!

## More layers, more strength.

Other tables with fewer layers cannot match the strength and stability of our 11 wood layers. With a smooth, elegant finish complimented by 2 layers of wood veneer and 5 layers of high quality polyurethane.

#### Renewable, Versatile, Lustrous and Very Tough.

Okoume plywood is made from sustainably grown and renewable lumber. Edges are pressure wrapped with our own high tensile strength Aluminum edge banding, applied with tons of pressure -- for a lifetime of beauty and consistent performance.

100% bolt-through construction (not screws) for leg and runner attachment.

Long heavy duty support frames provide added strength and rigidity.

Our specially designed, high tensile Aluminum edge wraps around the entire table. This provides 2x protection during event set up and tear down.

### Rugged Okoume Plywood EdgeMAX Construction

Features an aluminum C-shaped protective edge that wraps around the table.

Okoume plywood is made from sustainably grown and renewable lumber.

| Size                | 48" x 48" x 30"      |
|---------------------|----------------------|
| Folded Dimensions   | 48'' x 48'' x 2.25'' |
| Ships Assembled     | Yes                  |
| Recommended Seating | 4-8                  |
| Weight Capacity     | 495 lbs.             |
| Item Weight         | 46 lbs               |