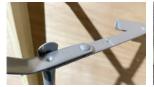

#### Strength Where it Counts: Steel Locking Legs and Hardware

Our tables feature electrostatic powder coated antirust steel legs with 1" diameter tubing designed to last a lifetime.

Posi-Loc™ wishbone leg locking system prevents accidental folding or collapse when in use.

Closed and Locked

Click to Open

Posi-Loc<sup>™</sup> Folding Legs for safety is the leg locking system that fixes the legs in an open position preventing them from closing and the table collapsing.

- Replaceable, non-marring floor caps, 1" diameter
- · Heavy Gauge Steel Legs
- 2 Year Warranty Doubled to 4 Years A \$14.99 \$19.99 Value