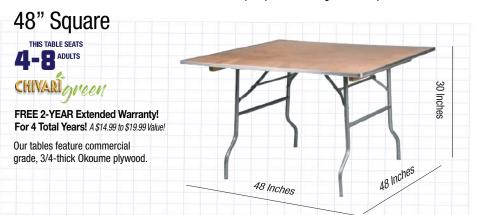

### Rugged Okoume Plywood EdgeMAX Construction

Features an aluminum C-shaped protective edge that wraps around the table.

Okoume plywood is made from sustainably grown and renewable lumber.

| Size                | 48" x 48" x 30"      |
|---------------------|----------------------|
| Folded Dimensions   | 48'' x 48'' x 2.25'' |
| Ships Assembled     | Yes                  |
| Recommended Seating | 4-8                  |
| Weight Capacity     | 495 lbs.             |
| Item Weight         | 46 lbs               |