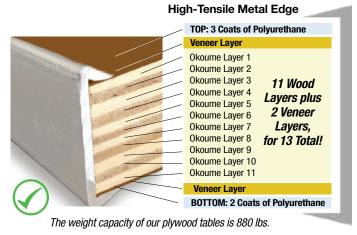

## **Exclusive: 13 Layers of Premium Okoume Plywood**

Plus 5 coats of Polyurethane To Seal and Protect The Finish!

So well built, we include an extended warranty (a \$14.99 to \$19.99 value!) absolutely free, to DOUBLE your warranty from 2 to 4 years! Our Plywood tables are over-engineered and over-built for extra strength and unmatched longevity. We don't cut costs. We design and build our tables to be stronger and more beautiful than other tables. That's why we use renewable, sustainably grown Okoume plywood. It delivers a high strength-to-weight ratio, meets strict standards for strength, durability, and resistance to decay and delamination. It's the only Plywood we use in our tables.

#### We use 18 Total Layers of Beauty...And protection.

Not 8- or 9-wood layers, like some others, our tables feature 13 wood layers (11 Okoume Plywood layers, 2 veneer layers) and 5 layers of polyurethane!

#### **OUR 11 WOOD LAYERS MAKE OUR TABLES STRONGER.**

## More layers, more strength.

Other tables with fewer layers cannot match the strength and stability of our 11 wood layers. With a smooth, elegant finish complimented by 2 layers of wood veneer and 5 layers of high quality polyurethane.