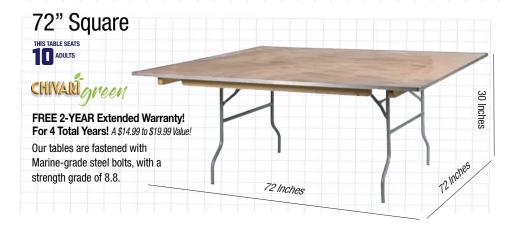

| Size                | 72" x 72" x 30"   |
|---------------------|-------------------|
| Folded Dimensions   | 72" x 72" x 2.25" |
| Ships Assembled?    | Yes               |
| Recommended Seating | 10                |
| Weight Capacity     | 1024 lbs.         |
| Item Weight         | 68 lhs            |