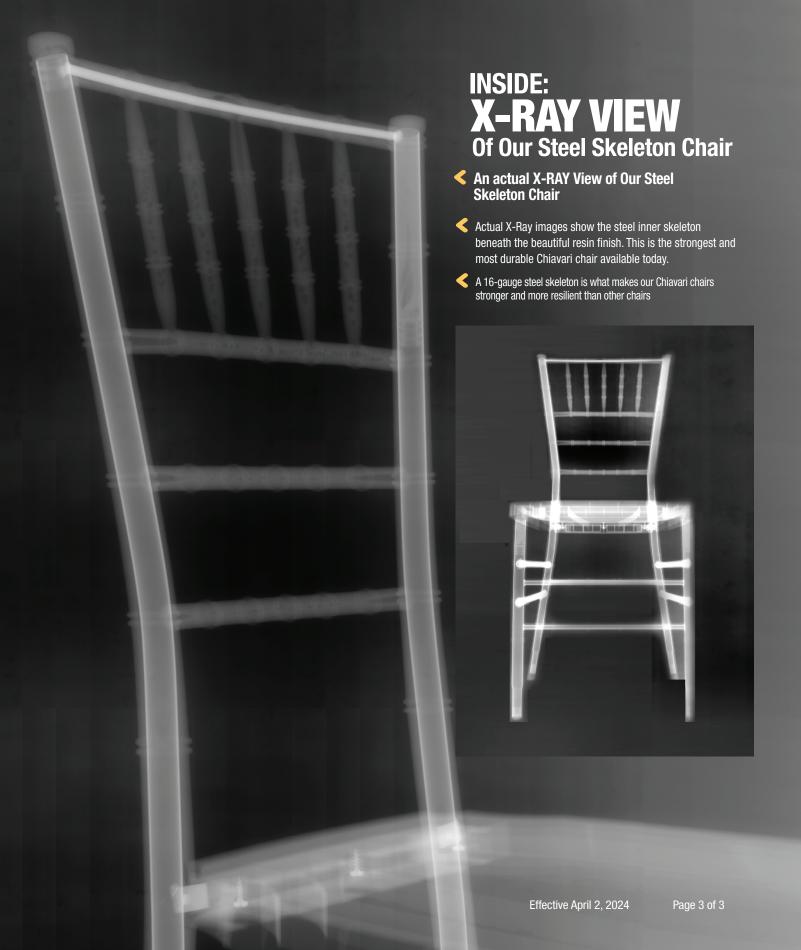

ir is our strongest because it is our heaviest. A truly heavy duty chair with up to 800 lb. weight capacity.

No slip, no hassle

stacking. Chairs

stay safe and

protected.

Black



Single Heavy Duty,

Chiavari Chair

Protective Cover

Folding chair cart for Resin and Poly Folding Chairs



Single Chiavari

Barstool Protective

Cover

**Protective Covers, Dollies and Carts** 

Fruitwood

Heavy Duty Metal Chiavari Stack Chair



Dolly



Single Kid's Chiavari

Chair Protective

Chiavari Chair Stack Dolly w/Retractable Extension



Silver

Table Cart for 30" Cocktail Tables

7-Chair Chiavari

Chair Stack

Protective Cover



Extra Wide (28-inch) Banquet Table Cart



Extra Wide (36-inch) Banquet Table Cart



Metal Flat-Bed Cart

# An X-Ray View of Our Resin Steel Skeleton Chiavari Chair