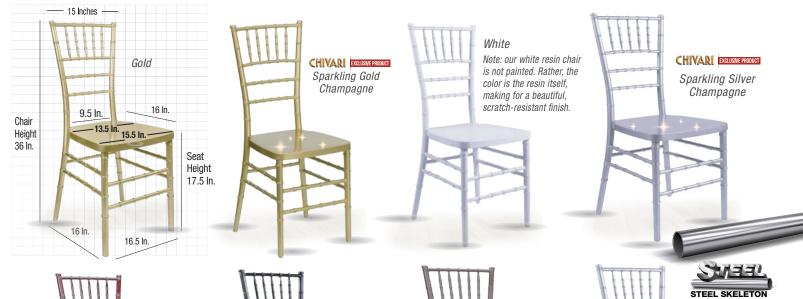

# **Black Resin Steel Skeleton Chiavari Chair** 15 Inches Steel Skeleton inside Resin 16 In 9.5 In. Chair Height 36 In. Seat Height 17.5 ln. **FREE Extended** Warranty! A \$9.99 value, extends your warranty from 2 16 ln. to 4 full years! 16.5 In. Strongest Chiavari chair on the planet. Steel Reinforced. A gorgeous chair built like a tank!

**Outer Clear Coat** 

Protective Layer

| <b>Product Details</b> |                            |
|------------------------|----------------------------|
| Color                  | Black                      |
| Weight Capacity        | 800 Lbs                    |
| Limited Warranty       | Extended from 2 to 4 Years |
| Commercial Grade       | Yes                        |
| Material Category      | Highest-Quality NEW Resin  |
| Stack Capacity         | 10                         |
| Ships Assembled?       | Yes                        |
| Arms?                  | No                         |
| Chair Weight           | 11.5 Lbs.                  |
| Overall Dimensions     | 16 x 16.5 x 36             |
| Chair Height           | 36 in.                     |
| Seat Height            | 17.5 in.                   |
| Seat Width/Depth       | 15.5 in./16 in.            |
| Units Per Pallet       | 48                         |
| Units Per Box          | 8                          |
| Country of Origin      | China                      |
|                        |                            |