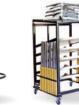

**Protective Covers, Dollies and Carts** 

Fruitwood

Heavy Duty Metal Chiavari Stack Chair

Dolly

Single Kid's Chiavari

Chair Protective

Chiavari Chair Stack Dolly w/Retractable Extension

Silver

Table Cart for 30" Cocktail Tables

7-Chair Chiavari

Chair Stack

Protective Cover

Extra Wide (28-inch) Banquet Table Cart

Extra Wide (36-inch) Banquet Table Cart

Metal Flat-Bed Cart