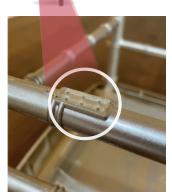

#### **Inside the Steel Skeleton:**

This cross section shows an indestructible 16-gauge Steel Skeleton, "Best In Class Steel" wrapped in resin, finished with 4 coats of high-quality automotive paint protection.

## Third Layer Sparkle or Color Second Paint Layer 16-gauge Inner STEEL SKELETON First Paint Layer Clear Primer Color Matched **Resin Layer** \*Except White