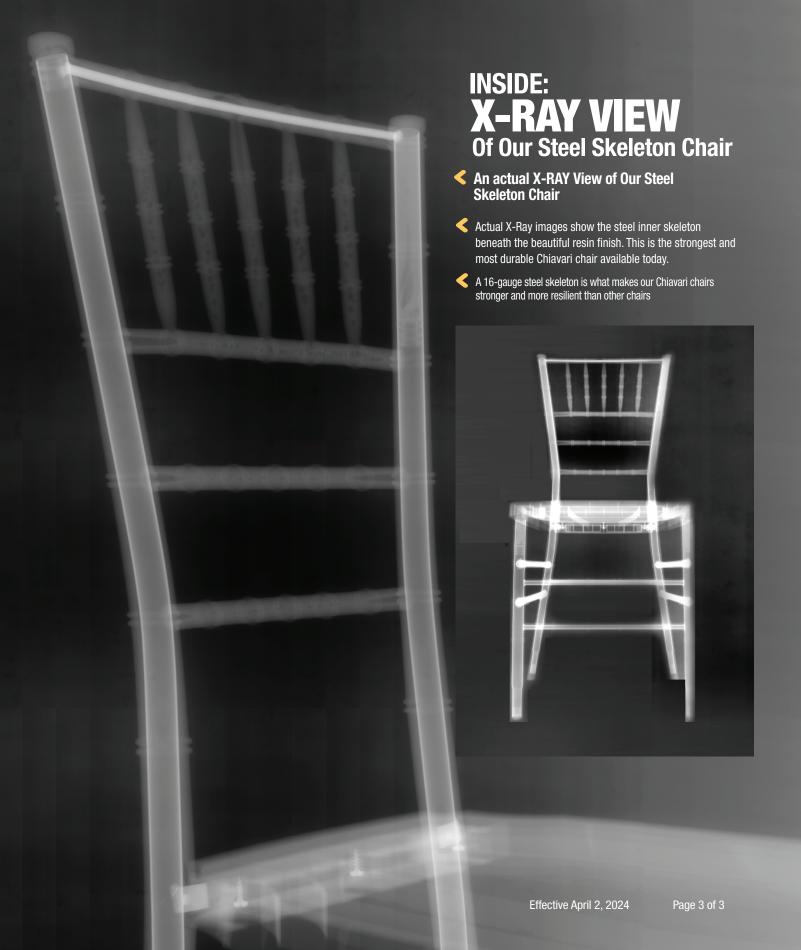

# An X-Ray View of Our Resin Steel Skeleton Chiavari Chair

#### **Inside the Steel Skeleton:**

This cross section shows an indestructible 16-gauge Steel Skeleton, "Best In Class Steel" wrapped in resin, finished with 4 coats of high-quality automotive paint protection.

#### **What Makes Our Chair Different?**

| What makes our onair binorent. |                                                                                                                  |
|--------------------------------|------------------------------------------------------------------------------------------------------------------|
| Reinforced Steel Skeleton      | A 16-gauge steel skeleton is what<br>makes our Chiavari chairs stronger<br>and more resilient than other chairs. |
| Color-Matching Resin           | Our inner resin core matches the paint color so even tough scratches are virtually invisible.                    |
| Clear Coat Primer              | We apply a clear coat primer and allow it to cure, ensuring a hard and resilient foundation.                     |
| Automotive Paint               | For that exquisite, glossy finish, we employ automotive paint, known for its durability and deep luster.*        |
| Final Clear Coat               | The finishing touch: An automotive shine! We apply a final clear coat to safeguard the integrity of the paint.   |
| *Fxcent White                  |                                                                                                                  |