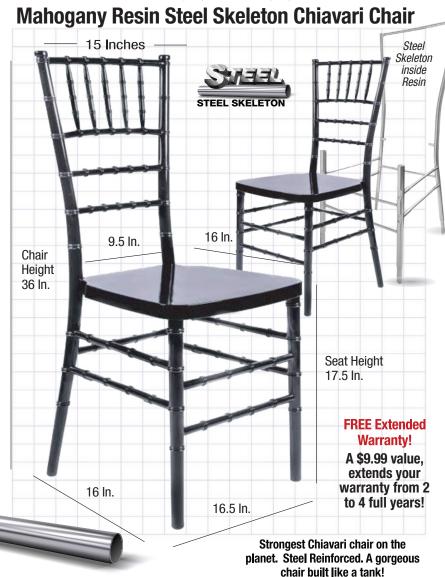

Third Layer

| Product Details    |                            |
|--------------------|----------------------------|
| Color              | Mahogany                   |
| Weight Capacity    | 800 Lbs                    |
| Limited Warranty   | Extended from 2 to 4 Years |
| Commercial Grade   | Yes                        |
| Material Category  | Highest-Quality NEW Resin  |
| Stack Capacity     | 10                         |
| Ships Assembled?   | Yes                        |
| Arms?              | No                         |
| Chair Weight       | 11.5 Lbs.                  |
| Overall Dimensions | 16 x 16.5 x 36             |
| Chair Height       | 36 in.                     |
| Seat Height        | 17.5 in.                   |
| Seat Width/Depth   | 15.5 in./16 in.            |
| Units Per Pallet   | 48                         |
| Units Per Box      | 8                          |
| Country of Origin  | China                      |