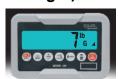

## **Our Resin Inner Steel Skeleton Chiavari Chair Collection**

Mahogany

Basic Resin Weight: 7 lbs.

00000

Steel Skeleton

900000

ToughWood Weight: 9 lbs.

Stack our chairs easily and safely. Our Steel Skeleton chairs include a series of "pads" on the bottom of the lower rung that protects against scratches and chipping when stacking.