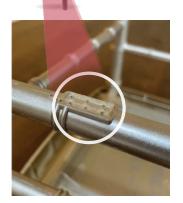

## **Safe Stacking** with Our **Protective Pad System**

Avoid chipping, scratches or other damage during setup and take down.

16-gauge Inner STEEL SKELETON

## Stack our chairs easily and safely.

\*Except White

Stack our chairs easily and safely. Our Steel Skeleton chairs include a series of "pads" on the bottom of the lower rung that protects against scratches and chipping when stacking. These pads also help our chairs stack straight.