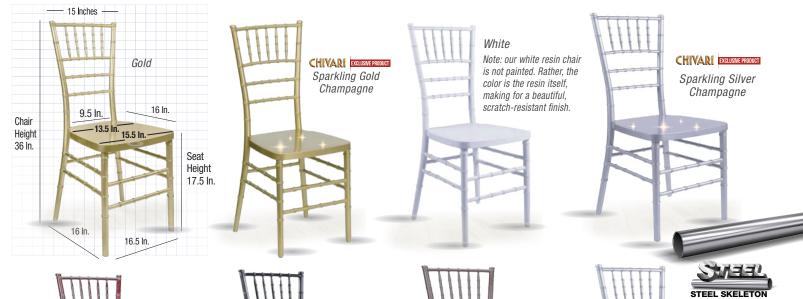

## **Our Resin Inner Steel Skeleton Chiavari Chair Collection**

Mahogany

Basic Resin Weight: 7 lbs.

00000

Steel Skeleton

900000

ToughWood Weight: 9 lbs.

Stack our chairs easily and safely. Our Steel Skeleton chairs include a series of "pads" on the bottom of the lower rung that protects against scratches and chipping when stacking.