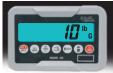

Third Layer

| Product Details    |                            |
|--------------------|----------------------------|
| Color              | Mahogany                   |
| Weight Capacity    | 800 Lbs                    |
| Limited Warranty   | Extended from 2 to 4 Years |
| Commercial Grade   | Yes                        |
| Material Category  | Highest-Quality NEW Resin  |
| Stack Capacity     | 10                         |
| Ships Assembled?   | Yes                        |
| Arms?              | No                         |
| Chair Weight       | 11.5 Lbs.                  |
| Overall Dimensions | 16 x 16.5 x 36             |
| Chair Height       | 36 in.                     |
| Seat Height        | 17.5 in.                   |
| Seat Width/Depth   | 15.5 in./16 in.            |
| Units Per Pallet   | 48                         |
| Units Per Box      | 8                          |
| Country of Origin  | China                      |