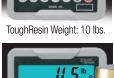

**Outer Clear Coat** 

| Product Details    |                            |
|--------------------|----------------------------|
| Color              | White                      |
| Weight Capacity    | 800 Lbs                    |
| Limited Warranty   | Extended from 2 to 4 Years |
| Commercial Grade   | Yes                        |
| Material Category  | Highest-Quality NEW Resin  |
| Stack Capacity     | 10                         |
| Ships Assembled?   | Yes                        |
| Arms?              | No                         |
| Chair Weight       | 11.5 Lbs.                  |
| Overall Dimensions | 16 x 16.5 x 36             |
| Chair Height       | 36 in.                     |
| Seat Height        | 17.5 in.                   |
| Seat Width/Depth   | 15.5 in./16 in.            |
| Units Per Pallet   | 48                         |
| Units Per Box      | 8                          |
| Country of Origin  | China                      |