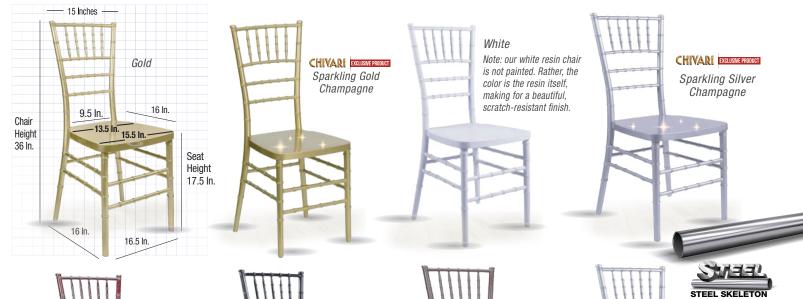

**Outer Clear Coat** 

| Product Details    |                            |
|--------------------|----------------------------|
| Color              | White                      |
| Weight Capacity    | 800 Lbs                    |
| Limited Warranty   | Extended from 2 to 4 Years |
| Commercial Grade   | Yes                        |
| Material Category  | Highest-Quality NEW Resin  |
| Stack Capacity     | 10                         |
| Ships Assembled?   | Yes                        |
| Arms?              | No                         |
| Chair Weight       | 11.5 Lbs.                  |
| Overall Dimensions | 16 x 16.5 x 36             |
| Chair Height       | 36 in.                     |
| Seat Height        | 17.5 in.                   |
| Seat Width/Depth   | 15.5 in./16 in.            |
| Units Per Pallet   | 48                         |
| Units Per Box      | 8                          |
| Country of Origin  | China                      |

### **Safety, Materials and Construction**

| Safety Standards | Meets/exceeds ANSI/BIFMA standards   |
|------------------|--------------------------------------|
| Frame Material   | Highest quality steel and resin      |
| Finish           | Non-stick, anti-static               |
| Automotive Paint | UV Treated Formula <i>Exclusive!</i> |
| Layers of Paint  | 4                                    |