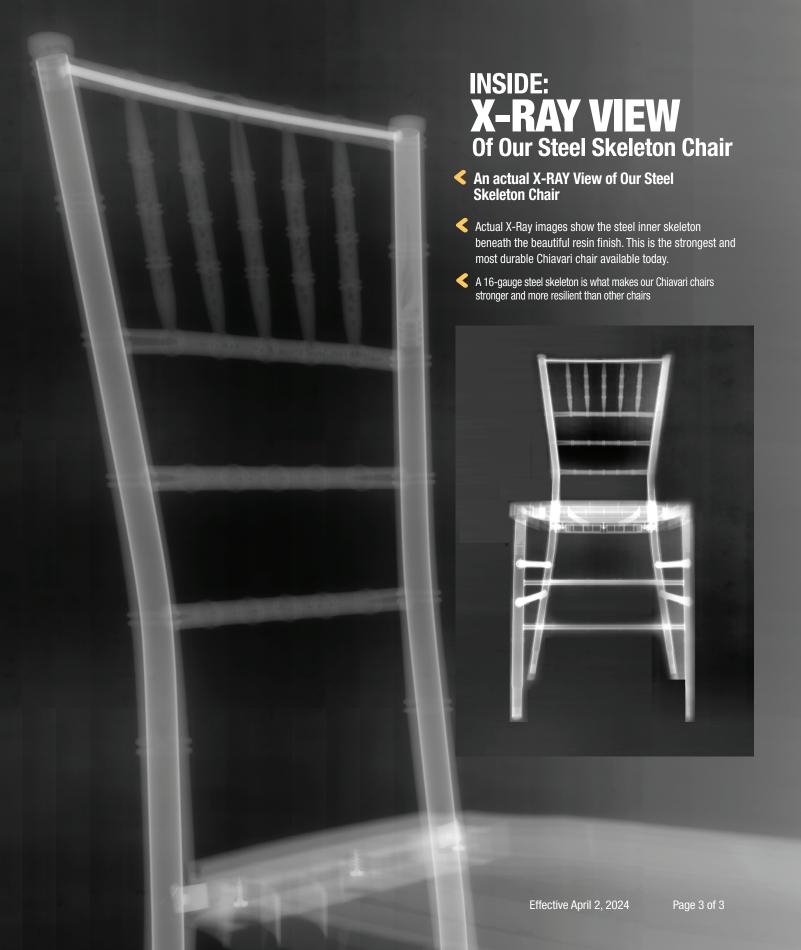

# An X-Ray View of Our Resin Steel Skeleton Chiavari Chair

#### **Inside the Steel Skeleton:**

This cross section shows an indestructible 16-gauge Steel Skeleton, "Best In Class Steel" wrapped in resin, finished with 4 coats of high-quality automotive paint protection.

#### **What Makes Our Chair Different?**

| Reinforced Steel Skeleton | A 16-gauge steel skeleton is what<br>makes our Chiavari chairs stronger<br>and more resilient than other chairs. |
|---------------------------|------------------------------------------------------------------------------------------------------------------|
| Color-Matching Resin      | Our inner resin core matches the paint color so even tough scratches are virtually invisible.                    |
| Clear Coat Primer         | We apply a clear coat primer and allow it to cure, ensuring a hard and resilient foundation.                     |
| Automotive Paint          | For that exquisite, glossy finish, we employ automotive paint, known for its durability and deep luster.*        |
| Final Clear Coat          | The finishing touch: An automotive shine! We apply a final clear coat to safeguard the integrity of the paint.   |
| *Except White             |                                                                                                                  |