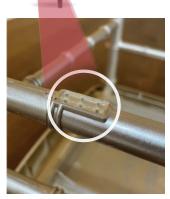

## **Safe Stacking** with Our **Protective Pad System**

Avoid chipping, scratches or other damage during setup and take down.

### Stack our chairs easily and safely.

Stack our chairs easily and safely. Our Steel Skeleton chairs include a series of "pads" on the bottom of the lower rung that protects against scratches and chipping when stacking. These pads also help our chairs stack straight.