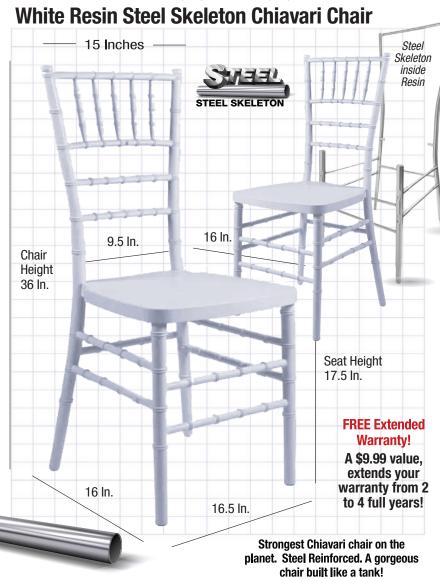

**Outer Clear Coat** 

| Product Details    |                            |
|--------------------|----------------------------|
| Color              | White                      |
| Weight Capacity    | 800 Lbs                    |
| Limited Warranty   | Extended from 2 to 4 Years |
| Commercial Grade   | Yes                        |
| Material Category  | Highest-Quality NEW Resin  |
| Stack Capacity     | 10                         |
| Ships Assembled?   | Yes                        |
| Arms?              | No                         |
| Chair Weight       | 11.5 Lbs.                  |
| Overall Dimensions | 16 x 16.5 x 36             |
| Chair Height       | 36 in.                     |
| Seat Height        | 17.5 in.                   |
| Seat Width/Depth   | 15.5 in./16 in.            |
| Units Per Pallet   | 48                         |
| Units Per Box      | 8                          |
| Country of Origin  | China                      |

### **Safety, Materials and Construction**

| Safety Standards | Meets/exceeds ANSI/BIFMA standards   |
|------------------|--------------------------------------|
| Frame Material   | Highest quality steel and resin      |
| Finish           | Non-stick, anti-static               |
| Automotive Paint | UV Treated Formula <i>Exclusive!</i> |
| Layers of Paint  | 4                                    |