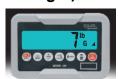

**Outer Clear Coat** 

| Product Details    |                            |
|--------------------|----------------------------|
| Color              | White                      |
| Weight Capacity    | 800 Lbs                    |
| Limited Warranty   | Extended from 2 to 4 Years |
| Commercial Grade   | Yes                        |
| Material Category  | Highest-Quality NEW Resin  |
| Stack Capacity     | 10                         |
| Ships Assembled?   | Yes                        |
| Arms?              | No                         |
| Chair Weight       | 11.5 Lbs.                  |
| Overall Dimensions | 16 x 16.5 x 36             |
| Chair Height       | 36 in.                     |
| Seat Height        | 17.5 in.                   |
| Seat Width/Depth   | 15.5 in./16 in.            |
| Units Per Pallet   | 48                         |
| Units Per Box      | 8                          |
| Country of Origin  | China                      |