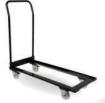

**Protective Covers, Dollies and Carts** 

Fruitwood

Heavy Duty Metal Chiavari Stack Chair

Dolly

Single Kid's Chiavari

Chair Protective

Chiavari Chair Stack Dolly w/Retractable Extension

Silver

Table Cart for 30" Cocktail Tables

7-Chair Chiavari

Chair Stack

Protective Cover

Extra Wide (28-inch) Banquet Table Cart

Extra Wide (36-inch) Banquet Table Cart

Metal Flat-Bed Cart