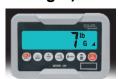

# **Our Resin Inner Steel Skeleton Chiavari Chair Collection**

Mahogany

Basic Resin Weight: 7 lbs.

00000

Steel Skeleton

900000

ToughWood Weight: 9 lbs.

Stack our chairs easily and safely. Our Steel Skeleton chairs include a series of "pads" on the bottom of the lower rung that protects against scratches and chipping when stacking.

### Heavier, stronger.

Our Steel Skeleton chair is our strongest because it is our heaviest. A truly heavy duty chair with up to 800 lb. weight capacity.

No slip, no hassle

stacking. Chairs

stay safe and

protected.