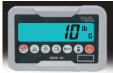

# **Our Resin Inner Steel Skeleton Chiavari Chair Collection**

Mahogany

Basic Resin Weight: 7 lbs.

00000

Steel Skeleton

900000

ToughWood Weight: 9 lbs.

Stack our chairs easily and safely. Our Steel Skeleton chairs include a series of "pads" on the bottom of the lower rung that protects against scratches and chipping when stacking.

### Heavier, stronger.

Our Steel Skeleton chair is our strongest because it is our heaviest. A truly heavy duty chair with up to 800 lb. weight capacity.

No slip, no hassle

stacking. Chairs

stay safe and

protected.