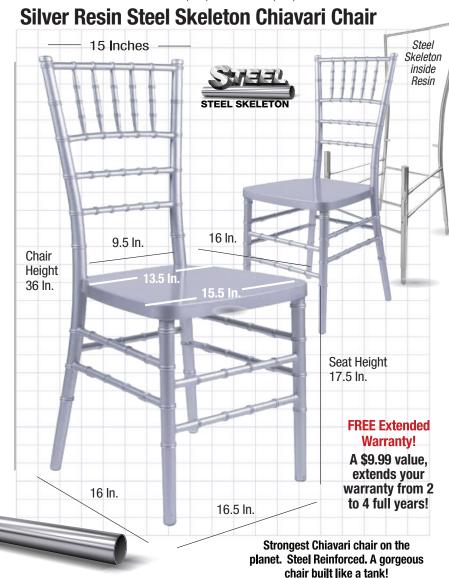

**Outer Clear Coat** 

| <b>Product Details</b> |                            |
|------------------------|----------------------------|
| Color                  | Silver                     |
| Weight Capacity        | 800 Lbs                    |
| Limited Warranty       | Extended from 2 to 4 Years |
| Commercial Grade       | Yes                        |
| Material Category      | Highest-Quality NEW Resin  |
| Stack Capacity         | 10                         |
| Ships Assembled?       | Yes                        |
| Arms?                  | No                         |
| Chair Weight           | 11.5 Lbs.                  |
| Overall Dimensions     | 16 x 16.5 x 36             |
| Chair Height           | 36 in.                     |
| Seat Height            | 17.5 in.                   |
| Seat Width/Depth       | 15.5 in./16 in.            |
| Units Per Pallet       | 48                         |
| Units Per Box          | 8                          |
| Country of Origin      | China                      |

### **Safety, Materials and Construction**

| Safety Standards | Meets/exceeds ANSI/BIFMA standards   |
|------------------|--------------------------------------|
| Frame Material   | Highest quality steel and resin      |
| Finish           | Non-stick, anti-static               |
| Automotive Paint | UV Treated Formula <i>Exclusive!</i> |
| Layers of Paint  | 4                                    |

#### **What Makes Our Chair Different?**

| What makes our onair binorent. |                                                                                                                  |
|--------------------------------|------------------------------------------------------------------------------------------------------------------|
| Reinforced Steel Skeleton      | A 16-gauge steel skeleton is what<br>makes our Chiavari chairs stronger<br>and more resilient than other chairs. |
| Color-Matching Resin           | Our inner resin core matches the paint color so even tough scratches are virtually invisible.                    |
| Clear Coat Primer              | We apply a clear coat primer and allow it to cure, ensuring a hard and resilient foundation.                     |
| Automotive Paint               | For that exquisite, glossy finish, we employ automotive paint, known for its durability and deep luster.*        |
| Final Clear Coat               | The finishing touch: An automotive shine! We apply a final clear coat to safeguard the integrity of the paint.   |
| *Fxcent White                  |                                                                                                                  |