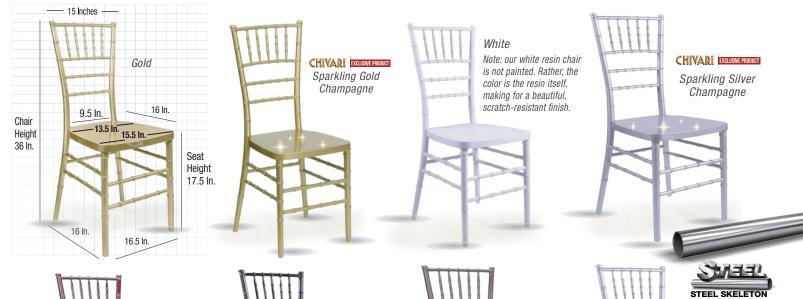

# **Our Resin Inner Steel Skeleton Chiavari Chair Collection**

Mahogany

Basic Resin Weight: 7 lbs.

00000

Steel Skeleton

900000

ToughWood Weight: 9 lbs.

Stack our chairs easily and safely. Our Steel Skeleton chairs include a series of "pads" on the bottom of the lower rung that protects against scratches and chipping when stacking.