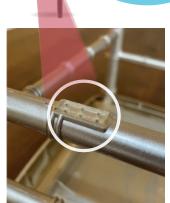

#### **Inside the Steel Skeleton:**

This cross section shows an indestructible 16-gauge Steel Skeleton, "Best In Class Steel" wrapped in resin, finished with 4 coats of high-quality automotive paint protection.

## Protective Layer Third Layer Sparkle or Color Second Paint Layer 16-gauge Inner STEEL SKELETON First Paint Layer Clear Primer Color Matched **Resin Layer** \*Except White