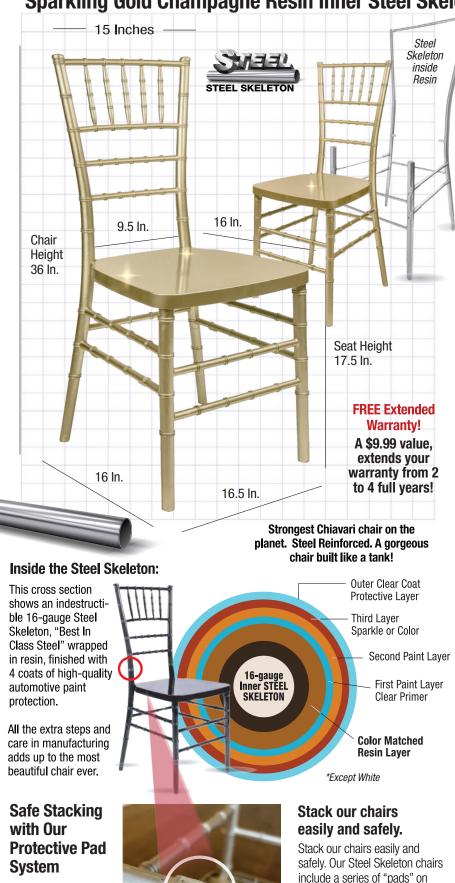

## Sparkling Gold Champagne Resin Inner Steel Skeleton Chiavari Chair EXCLUSIVE PRODUCT

the bottom of the lower rung

that protects against scratches and chipping when stacking.

These pads also help our chairs

stack straight.

Avoid chipping,

damage during

setup and take

down.

scratches or other

| Product Details    |                            |  |
|--------------------|----------------------------|--|
| Color              | Sparkling Gold Champagne   |  |
| Weight Capacity    | 800 Lbs                    |  |
| Limited Warranty   | Extended from 2 to 4 Years |  |
| Commercial Grade   | Yes                        |  |
| Material Category  | Highest-Quality NEW Resin  |  |
| Stack Capacity     | 10                         |  |
| Ships Assembled?   | Yes                        |  |
| Arms?              | No                         |  |
| Chair Weight       | 11.5 Lbs.                  |  |
| Overall Dimensions | 16 x 16.5 x 36             |  |
| Chair Height       | 36 in.                     |  |
| Seat Height        | 17.5 in.                   |  |
| Seat Width/Depth   | 15.5 in./16 in.            |  |
| Units Per Pallet   | 48                         |  |
| Units Per Box      | 8                          |  |
| Country of Origin  | China                      |  |

#### What Makes Our Chair Different?

| Reinforced Steel Skeleton | A 16-gauge steel skeleton is what<br>makes our Chiavari chairs stronger<br>and more resilient than other chairs. |
|---------------------------|------------------------------------------------------------------------------------------------------------------|
| Color-Matching Resin      | Our inner resin core matches the<br>paint color so even tough<br>scratches are virtually invisible.              |
| Clear Coat Primer         | We apply a clear coat primer and<br>allow it to cure, ensuring a hard and<br>resilient foundation.               |
| Automotive Paint          | For that exquisite, glossy finish, we<br>employ automotive paint, known for<br>its durability and deep luster.*  |
| Final Clear Coat          | The finishing touch: An automotive shine! We apply a final clear coat to safeguard the integrity of the paint.   |
| *Except White             |                                                                                                                  |

A 16-gauge steel skeleton is what makes our Chiavari chairs stronger and more resilient than other chairs