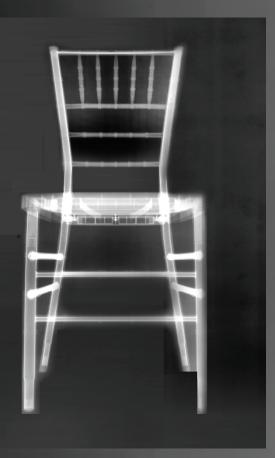

### CHIVARI www.chivari.com (800) 404-4847 (305) 487-8960 An X-Ray View of Our Resin Steel Skeleton Chiavari Chair

# INSIDE: **X-RAY VIEW** Of Our Steel Skeleton Chair

An actual X-RAY View of Our Steel Skeleton Chair

Actual X-Ray images show the steel inner skeleton beneath the beautiful resin finish. This is the strongest and most durable Chiavari chair available today.