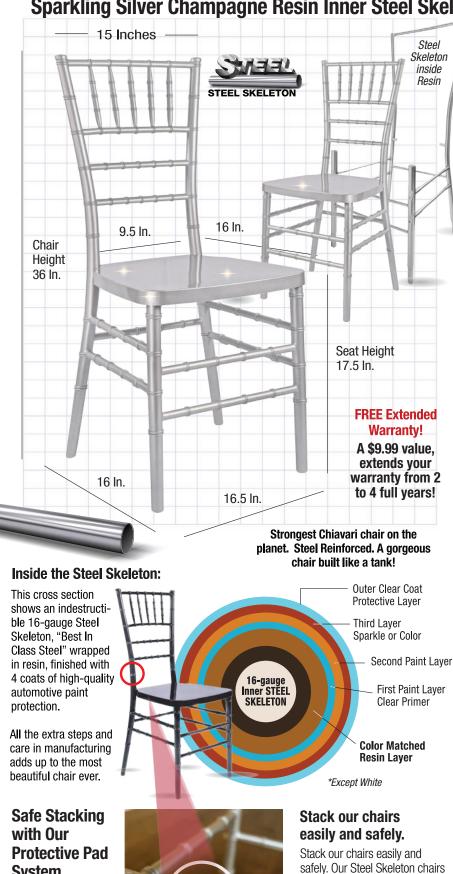

## Sparkling Silver Champagne Resin Inner Steel Skeleton Chiavari Chair

include a series of "pads" on

the bottom of the lower rung

that protects against scratches and chipping when stacking.

These pads also help our chairs

stack straight.

EXCLUSIVE PRODUCT

System

Avoid chipping,

damage during

setup and take

down.

scratches or other

| Product Details    |                            |  |
|--------------------|----------------------------|--|
| Color              | Fruitwood                  |  |
| Weight Capacity    | 800 Lbs                    |  |
| Limited Warranty   | Extended from 2 to 4 Years |  |
| Commercial Grade   | Yes                        |  |
| Material Category  | Highest-Quality NEW Resin  |  |
| Stack Capacity     | 10                         |  |
| Ships Assembled?   | Yes                        |  |
| Arms?              | No                         |  |
| Chair Weight       | 11.5 Lbs.                  |  |
| Overall Dimensions | 16 x 16.5 x 36             |  |
| Chair Height       | 36 in.                     |  |
| Seat Height        | 17.5 in.                   |  |
| Seat Width/Depth   | 15.5 in./16 in.            |  |
| Units Per Pallet   | 48                         |  |
| Units Per Box      | 8                          |  |
| Country of Origin  | China                      |  |

#### What Makes Our Chair Different?

| Reinforced Steel Skeleton | A 16-gauge steel skeleton is what<br>makes our Chiavari chairs stronger<br>and more resilient than other chairs.     |
|---------------------------|----------------------------------------------------------------------------------------------------------------------|
| Color-Matching Resin      | Our inner resin core matches the paint color so even tough scratches are virtually invisible.                        |
| Clear Coat Primer         | We apply a clear coat primer and allow it to cure, ensuring a hard and resilient foundation.                         |
| Automotive Paint          | For that exquisite, glossy finish, we<br>employ automotive paint, known for<br>its durability and deep luster.*      |
| Final Clear Coat          | The finishing touch: An automotive<br>shine! We apply a final clear coat to<br>safeguard the integrity of the paint. |
| *Except White             |                                                                                                                      |