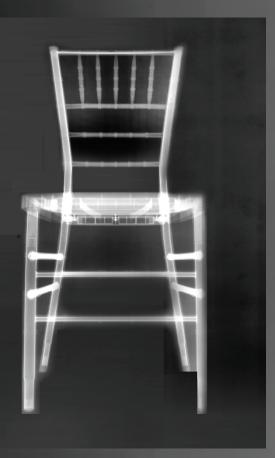

#### CHIVARI www.chivari.com (800) 404-4847 (305) 487-8960 An X-Ray View of Our Resin Steel Skeleton Chiavari Chair

# INSIDE: **X-RAY VIEW** Of Our Steel Skeleton Chair

An actual X-RAY View of Our Steel Skeleton Chair

Actual X-Ray images show the steel inner skeleton beneath the beautiful resin finish. This is the strongest and most durable Chiavari chair available today.

A 16-gauge steel skeleton is what makes our Chiavari chairs stronger and more resilient than other chairs