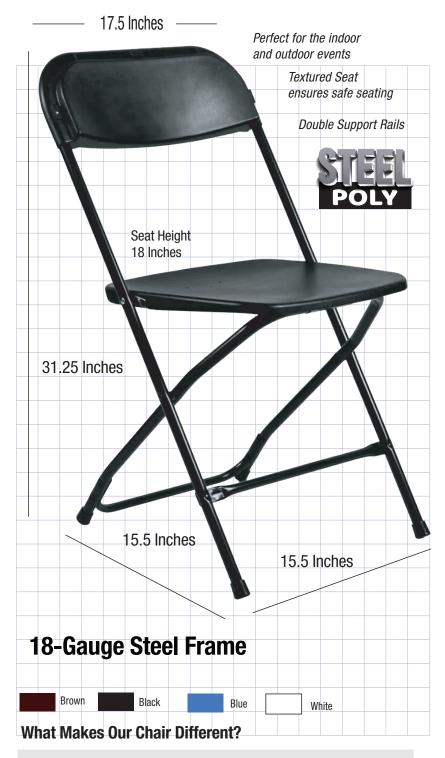

## **Black Heavy Duty Steel-Poly Folding Chair**

Our super-strong folding chair with 18-Gauge Steel Frame!

Steel Poly.... Tougher. Waterproof. Our commercial-grade seating option epitomizes the pinnacle of durability in event furniture manufacturing, all without compromising on the affordability of wholesale folding chair prices.

## **Product Details**

| Chivari SKU            | CFPB-CX-T                          |
|------------------------|------------------------------------|
| Ships Assembled?       | Yes                                |
| Color                  | Black                              |
| Country of Origin      | China                              |
| Seat Height            | 18 in.                             |
| Chair Height           | 31.25 in.                          |
| Limited Warranty       | 1 year, Frame                      |
| Material Category      | Polypropylene                      |
| Seat Width/Depth       | 15.5 × 15.5                        |
| Stack Capacity         | 30+                                |
| Arms?                  | No                                 |
| One-Piece Construction | No                                 |
| Waterproof?            | Yes                                |
| Chair Weight           | 6.75 Lbs.                          |
| Overall Dimensions     | $15.5\times15.7\times36\text{ in}$ |
| Units Per Pallet       | 48                                 |

## **Safety, Materials and Construction**

| Safety Standards | Meets or exceeds ANSPly-Steel |
|------------------|-------------------------------|
| Frame Material   | Steel                         |
| Finish           | Non-stick, anti-static        |