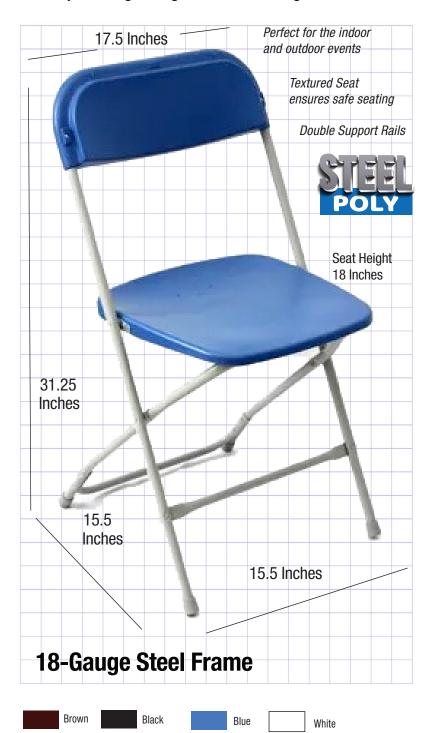

# Blue Heavy Duty Steel-Poly Folding Chair Our super-strong folding chair with 18-Gauge Steel Frame!

## **Product Details**

| Chivari SKU            | CFPBLU-AX-T                 |
|------------------------|-----------------------------|
| Ships Assembled?       | Yes                         |
| Color                  | Blue                        |
| Country of Origin      | China                       |
| Seat Height            | 18 in.                      |
| Chair Height           | 31.25 in.                   |
| Limited Warranty       | 2 year, Frame               |
| Material Category      | Polypropylene               |
| Seat Width/Depth       | 15.5 × 15.5                 |
| Stack Capacity         | 30+                         |
| Arms?                  | No                          |
| One-Piece Construction | No                          |
| Waterproof?            | Yes                         |
| Chair Weight           | 6.75 Lbs.                   |
| Overall Dimensions     | $15.5\times15.7\times36$ in |
| Units Per Pallet       | 48                          |
|                        |                             |

### Safety, Materials and Construction

| Safety Standards | Meets or exceeds ANSPly-Steel |
|------------------|-------------------------------|
| Frame Material   | Steel                         |
| Finish           | Non-stick, anti-static        |