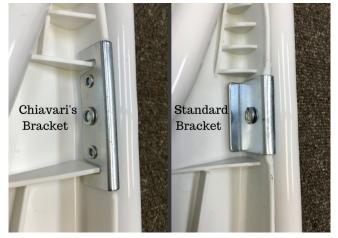

# Stronger, Larger Brackets

Available in various colors to complement graduations, ceremonies, concerts, parties, or social gatherings. These chairs are lightweight, easy to clean, and crafted with durable polyurethane seat material. Their longevity is guaranteed as they are constructed from commercial-grade materials.