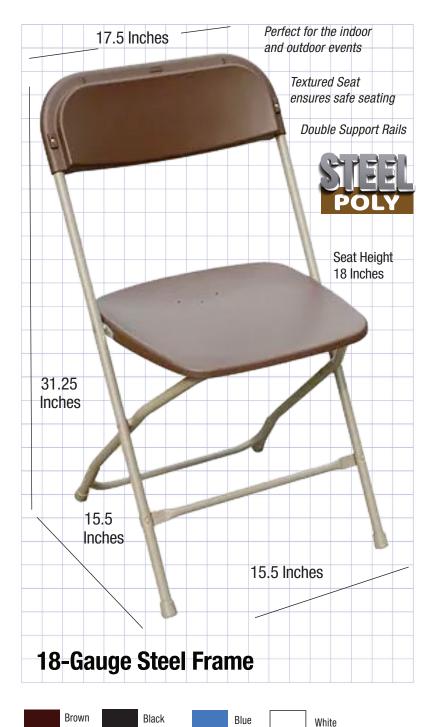

# **Brown Heavy Duty Steel-Poly Folding Chair**

### Our super-strong folding chair with 18-Gauge Steel Frame!

#### **Product Details**

| Chivari SKU            | CFPBR-CX-T                  |
|------------------------|-----------------------------|
| Ships Assembled?       | Yes                         |
| Color                  | Brown                       |
| Country of Origin      | China                       |
| Seat Height            | 18 in.                      |
| Chair Height           | 31.25 in.                   |
| Limited Warranty       | 1 year, Frame               |
| Material Category      | Polypropylene               |
| Seat Width/Depth       | 15.5 × 15.5                 |
| Stack Capacity         | 30+                         |
| Arms?                  | No                          |
| One-Piece Construction | No                          |
| Waterproof?            | Yes                         |
| Chair Weight           | 6.75 Lbs.                   |
| Overall Dimensions     | $15.5\times15.7\times36$ in |
| Units Per Pallet       | 48                          |