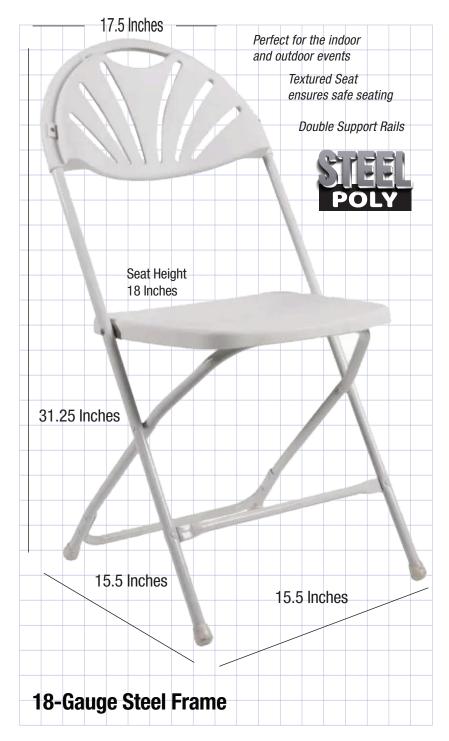

#### **Product Details**

| Chivari SKU            | CFPW-FAN-CX-T                      |
|------------------------|------------------------------------|
| Ships Assembled?       | Yes                                |
| Color                  | White, Fan Back Design             |
| Country of Origin      | China                              |
| Seat Height            | 18 in.                             |
| Chair Height           | 31.25 in.                          |
| Limited Warranty       | 1 year, Frame                      |
| Material Category      | Polypropylene                      |
| Seat Width/Depth       | 15.5 × 15.5                        |
| Stack Capacity         | 30+                                |
| Arms?                  | No                                 |
| One-Piece Construction | No                                 |
| Waterproof?            | Yes                                |
| Chair Weight           | 6.75 Lbs.                          |
| Overall Dimensions     | $15.5\times15.7\times36\text{ in}$ |
| Units Per Pallet       | 48                                 |