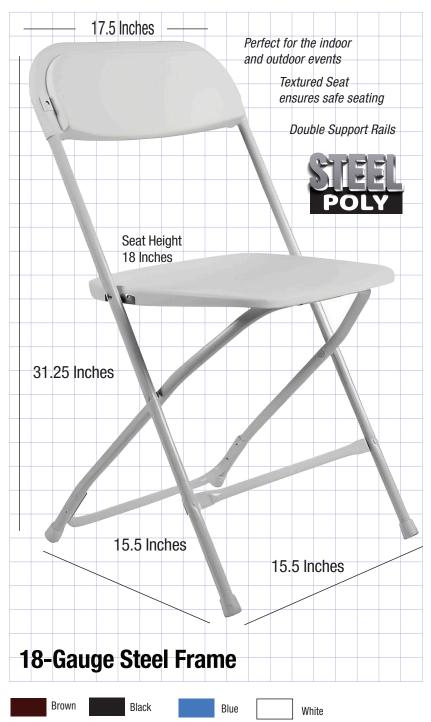

# **White Heavy Duty Steel-Poly Folding Chair**

### Our super-strong folding chair with 18-Gauge Steel Frame!

#### **Product Details**

| Chivari SKU            | CFPW-CX-T                          |
|------------------------|------------------------------------|
| Ships Assembled?       | Yes                                |
| Color                  | White                              |
| Country of Origin      | China                              |
| Seat Height            | 18 in.                             |
| Chair Height           | 31.25 in.                          |
| Limited Warranty       | 1 year, Frame                      |
| Material Category      | Polypropylene                      |
| Seat Width/Depth       | 15.5 × 15.5                        |
| Stack Capacity         | 30+                                |
| Arms?                  | No                                 |
| One-Piece Construction | No                                 |
| Waterproof?            | Yes                                |
| Chair Weight           | 6.75 Lbs.                          |
| Overall Dimensions     | $15.5\times15.7\times36\text{ in}$ |
| Units Per Pallet       | 48                                 |