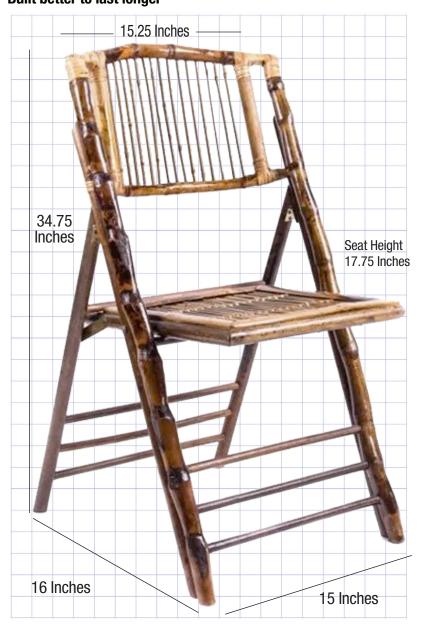

### **Bamboo Folding Chair** Built better to last longer

- Lightweight, ultra-strong design
- Built-in Stacking Feature
- Polished Bamboo Finish
- Indoor, Outdoor, Commercial Use
- Ultra-light, Ultra-Strong Design
- Designed for Indoor and Outdoor Use
- 250 lb. Weight Capacity

### **Product Details**

| Chivari SKU               | CFBAM-HU-T                |
|---------------------------|---------------------------|
| Ships Assembled?          | Yes                       |
| Color                     | Polished Bamboo           |
| Country of Origin         | China                     |
| Seat Height               | 17.75 in.                 |
| Chair Height              | 34,75 in.                 |
| Limited Warranty          | 1 Year                    |
| Material Category         | Bamboo                    |
| Seat Width/Depth          | 15 × 16                   |
| Stack Capacity            | 10                        |
| Arms?                     | No                        |
| Chair Weight              | 9.5 Lbs.                  |
| <b>Overall Dimensions</b> | $16\times15\times34.8$ in |
| Units Per Pallet          | 48                        |