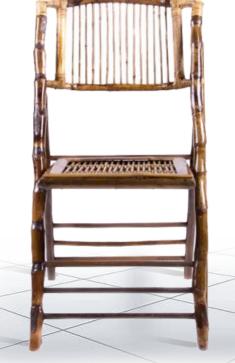

### **Bamboo Folding Chair** Built better to last longer

- Lightweight, ultra-strong design
- Built-in Stacking Feature
- Polished Bamboo Finish
- Indoor, Outdoor, Commercial Use
- Ultra-light, Ultra-Strong Design
- Designed for Indoor and Outdoor Use
- 250 lb. Weight Capacity