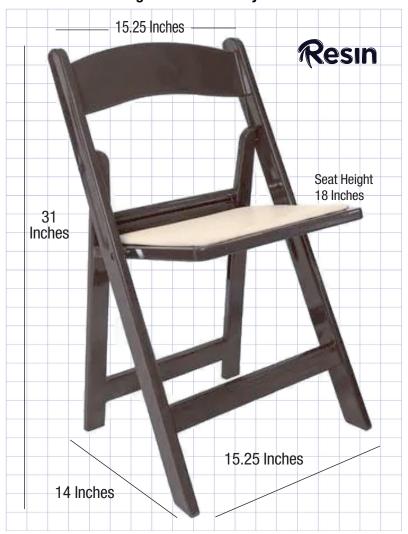

## **Product Details**

| Chivari SKU         | CFRF-TAN-AX-T             |
|---------------------|---------------------------|
| Ships Assembled?    | Yes                       |
| Color               | Fruitwood, Tan Vinyl Seat |
| Country of Origin   | China                     |
| Seat Height         | 18 in.                    |
| Chair Height        | 31 in.                    |
| Limited Warranty    | 1 Year                    |
| Material Category   | UV Stabilized SuperResin  |
| Seat Width/Depth    | 15.25 × 14                |
| Stack Capacity      | 10                        |
| Arms?               | No                        |
| Fire Retardant Foam | Yes, CA117                |
| Chair Weight        | 12 Lbs.                   |
| Overall Dimensions  | 15.25 x 14 x 31           |
| Units Per Pallet    | 48                        |
|                     |                           |