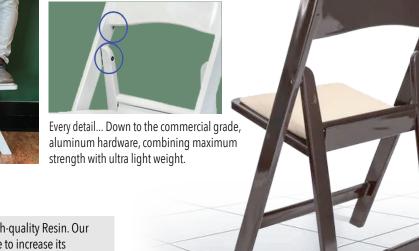

- Lightweight, ultra-strong design
- Built-in Stacking Feature
- Resin Frame Finish, Easy to Clean
- UV Stabilized Polypropylene Resin
- Vinyl Padded Upholstered Seat
- Waterproof Detachable Seat
- Anti-Static
- Aluminum Hardware
- Indoor, Outdoor, Commercial Use
- Ultra-light, Ultra-Strong Design