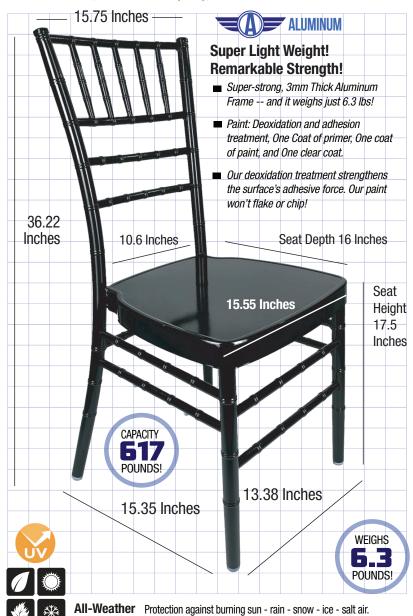

## **Black Aluminum Chiavari Chair**

At under 6.3 lbs, with a 617 lb. capacity, it's one of our STRONGEST event chairs!

Ships Assembled? Yes Color Black Country of Origin China Seat Height 17.5 in. 36.22 in. Chair Height **Limited Warranty** 2 year, Frame **Material Category** Aluminum Seat Width/Depth  $16 \times 15.55$ 10 Stack Capacity Arms? No One-Piece Construction No Paint Method **Powder Coated** Chair Weight 6.3 Lbs.  $15.35 \times 13.38 \times 36.22$  in Overall Dimensions **Units Per Pallet** 48 Safety Standards Meets or exceeds ANSI/BIFMA standards Frame Material Aluminum