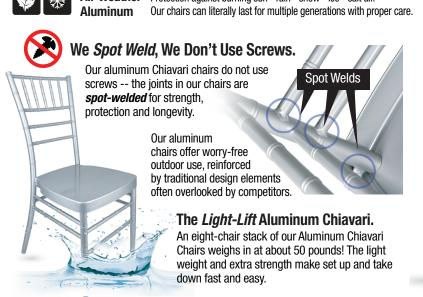

## A Four-Step Protective Outer Finish!

Step One Aluminum tube undergoes deoxidation treatment to strengthen surface's adhesive force.

Step Two One coat of automotive primer.

Step Three One coat of automotive paint.

Step Four One layer of

automotive grade clear coat.

Our Aluminum Chiavari Chairs are strong and lightweight -featuring a 3mm thick aluminum frame.