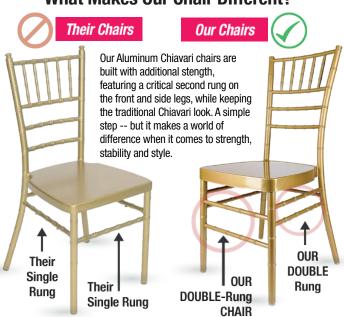

22 in. Chair Height **Limited Warranty** 2 year, Frame **Material Category** Aluminum Seat Width/Depth  $16 \times 15.55$ 10 Stack Capacity Arms? No One-Piece Construction No Paint Method **Powder Coated** Chair Weight 6.3 Lbs.  $15.35 \times 13.38 \times 36.22$  in Overall Dimensions **Units Per Pallet** 48 Safety Standards Meets or exceeds ANSI/BIFMA standards Frame Material Aluminum

## A Four-Step Protective Outer Finish!

Step One Aluminum tube undergoes deoxidation treatment to strengthen surface's adhesive force.

Step Two One coat of automotive primer.

Step Three One coat of automotive paint.

Step Four One layer of

automotive grade clear coat.

Our Aluminum Chiavari Chairs are strong and lightweight -featuring a 3mm thick aluminum frame.

## **What Makes Our Chair Different?**