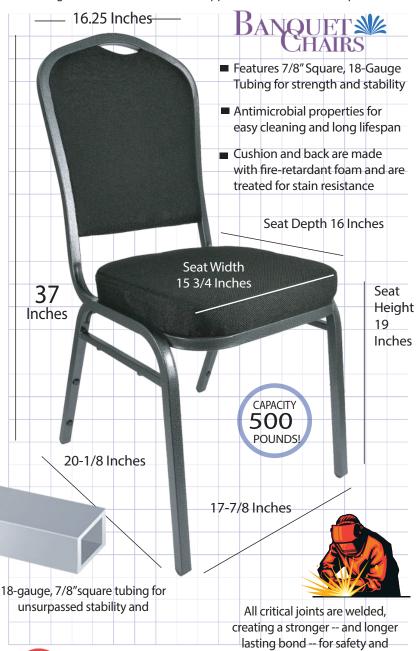

## Crown Back Banquet Chair Black Fabric on Silver Vein Frame

Featuring a welded steel frame with support bars and 2 1/2" thick padded seat.

longevity. We Weld All Critical Joints We Don't Use Screws To Secure The Frame

CHIVARI (800) 404-4847 (305) 487-8960

| Ships Assembled?       | Yes                                       |
|------------------------|-------------------------------------------|
| Color                  | Black Fabric/Silver Vein                  |
| Seat/Back Material     | Polyurethane Foam: 2-1/2                  |
| Country of Origin      | China                                     |
| Seat Height            | 19 ln.                                    |
| Chair Height           | 37 in.                                    |
| Limited Warranty       | 2 year, Frame                             |
| Material Category      | Steel                                     |
| Inner Core             | Carb 2 Plywood                            |
| Seat Width/Depth       | 15.75 x 16 in                             |
| Stack Capacity         | 12                                        |
| Arms?                  | No                                        |
| One-Piece Construction | No                                        |
| Paint Method           | Powder Coated                             |
| Chair Weight           | 15 Lbs.                                   |
| Overall Dimensions     | $20.13 \times 17.88 \times 37 \text{ in}$ |
| Units Per Pallet       | 48                                        |
|                        |                                           |