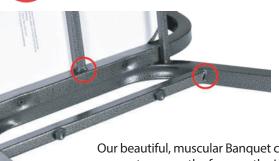

### A Critical Difference

Critical joints are secured by welding them -- for maximum strength and stability! No screws!

Our beautiful, muscular Banquet chairs do not use screws to secure the frame -- the joints in our chairs are spot-welded for increased strength, protection and longevity. It's an extra step, but our chairs are built by skilled craftsmen who create the finest indoor event chairs.