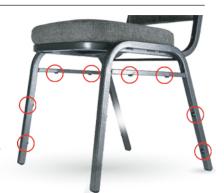

## Removable Seat!

The only screws we use are to secure the chair's back panel and seat, allowing them to be easily removed or replaced.