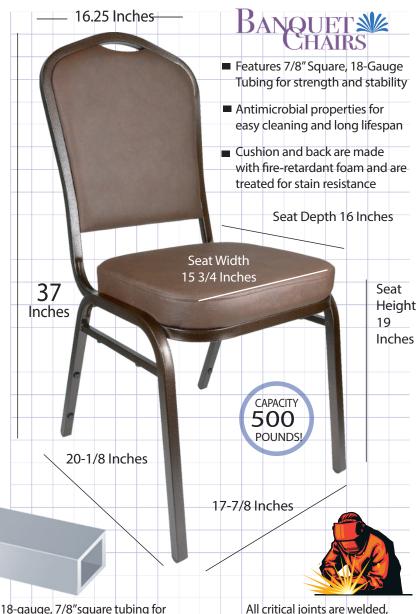

# Crown Back Banquet Chair Brown Vinyl with on Copper Vein Frame

Featuring a welded steel frame with support bars and 2 1/2" thick padded seat.

unsurpassed stability and We Weld All Critical Joints

All critical joints are welded, creating a stronger -- and longer lasting bond -- for safety and longevity.

(800) 404-4847 (305) 487-8960

| Ships Assembled?       | Yes                                       |
|------------------------|-------------------------------------------|
| Color                  | Brown Vinyl/Copper Vein                   |
| Seat/Back Material     | Polyurethane Foam: 2-1/2 li               |
| Country of Origin      | China                                     |
| Seat Height            | 19 ln.                                    |
| Chair Height           | 37 in.                                    |
| Limited Warranty       | 2 year, Frame                             |
| Material Category      | Steel                                     |
| Inner Core             | Carb 2 Plywood                            |
| Seat Width/Depth       | 15.75 × 16 ln.                            |
| Stack Capacity         | 12                                        |
| Arms?                  | No                                        |
| One-Piece Construction | No                                        |
| Paint Method           | Powder Coated                             |
| Chair Weight           | 15 Lbs.                                   |
| Overall Dimensions     | $20.13 \times 17.88 \times 37 \text{ in}$ |
| Units Per Pallet       | 48                                        |
|                        |                                           |