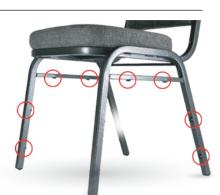

### A Critical Difference

Critical joints are secured by welding them -- for maximum strength and stability! No screws!

Our beautiful, muscular Banquet chairs do not use screws to secure the frame -- the joints in our chairs are spot-welded for increased strength, protection and longevity. It's an extra step, but our chairs are built by skilled craftsmen who create the finest indoor event chairs.

## Super Stackable!

Our 18-gauge steel frame is equipped with bumper guards to protect the finish when stacked, ensuring the longevity of your investment.