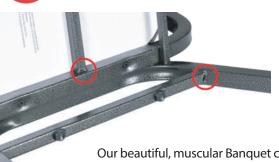

We Don't Use Screws To Secure The Frame

### A Critical Difference

Critical joints are secured by welding them -- for maximum strength and stability! No screws!

Our beautiful, muscular Banquet chairs do not use screws to secure the frame -- the joints in our chairs are spot-welded for increased strength, protection and longevity. It's an extra step, but our chairs are built by skilled craftsmen who create the finest indoor event chairs.