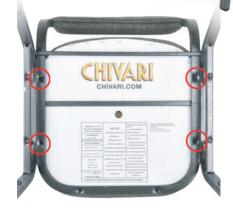

## Removable Seat!

The only screws we use are to secure the chair's back panel and seat, allowing them to be easily removed or replaced.

(800) 404-4847 (305) 487-8960