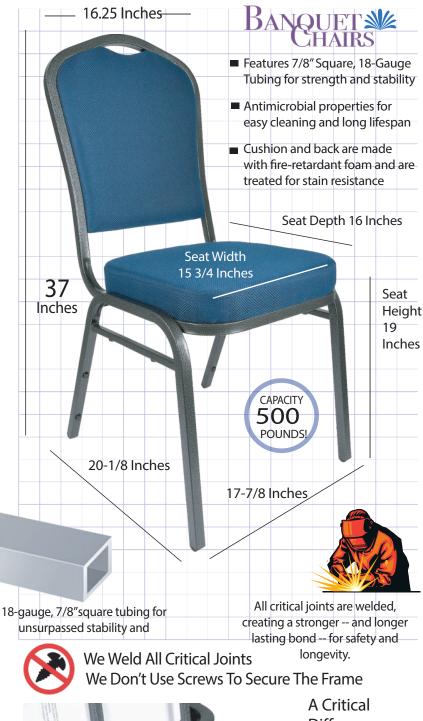

## Crown Back Banquet Chair Navy Blue Fabric on Silver Vein Frame

Featuring a welded steel frame with support bars and 2 1/2" thick padded seat.

Diffrence Critical joints are secured by welding them -- for maximum strength and stability! No screws!

Our beautiful, muscular Banquet chairs do not use screws to secure the frame -- the joints in our chairs are spot-welded for increased strength, protection and longevity. It's an extra step, but our chairs are built by skilled craftsmen who create the finest indoor event chairs.

Color Navy Blue/Silver Vein Frame Seat/Back Material Polyurethane Foam: 2-1/2 In. Country of Origin China Seat Height 19 ln. Chair Height 37 in. Limited Warranty 2 year, Frame Material Category Steel Inner Core Carb 2 Plywood Seat Width/Depth 15.75 × 16 ln. Stack Capacity 12 Arms? No One-Piece Construction No **Paint Method** Powder Coated Chair Weight 15 Lbs. **Overall Dimensions** 20.13 × 17.88 × 37 in **Units Per Pallet** 48

Safety Standards Meets or exceeds ANSI/BIFMA

Frame Material standards

Ships Assembled?

## Super Stackable!

Our 18-gauge steel frame is equipped with bumper guards to protect the finish when stacked, ensuring the longevity of your investment.