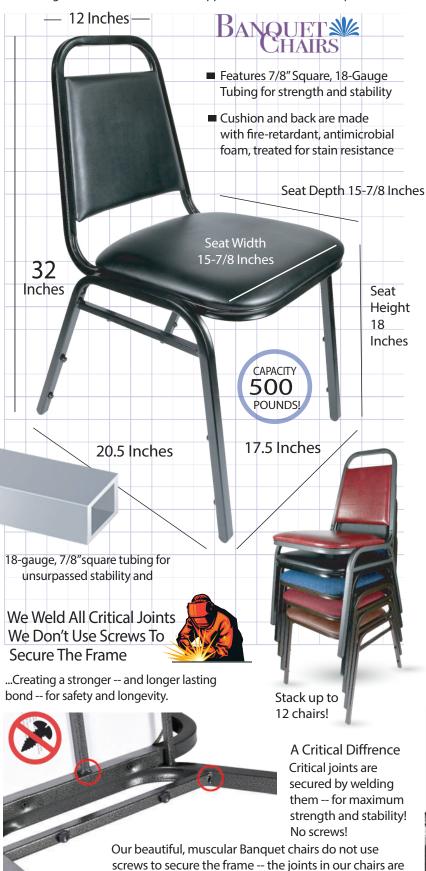

## Trapezoid Back Banquet Chair Black Vinyl, Black Frame

Featuring a welded steel frame with support bars and 2 1/2" thick padded seat.

| Ships Assembled?                             | Yes                                      |
|----------------------------------------------|------------------------------------------|
|                                              |                                          |
| Color                                        | Black Vinyl, Black Frame                 |
| Seat/Back Material                           | Polyurethane Foam: 2-1/2                 |
| Country of Origin                            | China                                    |
| Seat Height                                  | 18 ln.                                   |
| Chair Height                                 | 32 in.                                   |
| Limited Warranty                             | 2 year, Frame                            |
| Material Category                            | Steel                                    |
| Inner Core                                   | Carb 2 Plywood                           |
| Seat Width/Depth                             | 15-7/8 × 15-7/8 ln.                      |
| Stack Capacity                               | 12                                       |
| Arms?                                        | No                                       |
| One-Piece Construction                       | No                                       |
| Paint Method                                 | Powder Coated                            |
| Chair Weight                                 | 15 lbs.                                  |
| Overall Dimensions                           | $20.5 \times 17.5 \times 32 \text{ in.}$ |
| Units Per Pallet                             | 48                                       |
| Safety Standards Meets or exceeds ANSI/BIFMA |                                          |

## Our Easy Gliders Won't Damage Surfaces

www.chivari.com (800) 404-4847 (305) 487-8960

spot-welded for increased strength, protection and longevity. It's an extra step, but our chairs are built by skilled craftsmen who create the finest indoor event