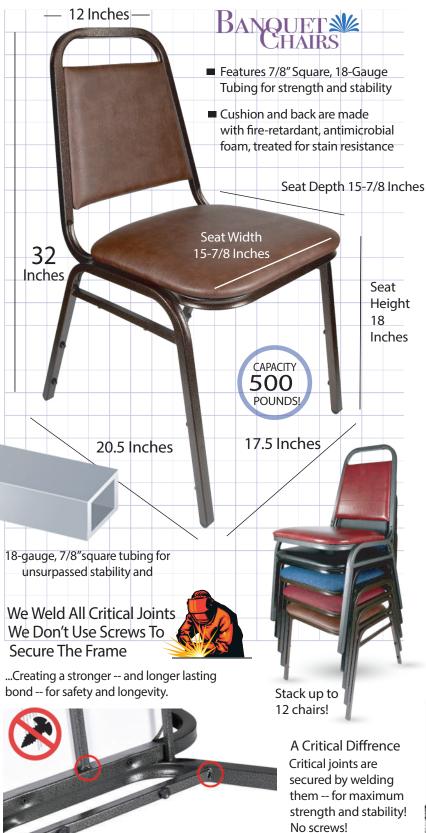

## Trapezoid Back Banquet Chair Brown Vinyl, Copper Vein Frame

Featuring a welded steel frame with support bars and 2 1/2" thick padded seat.

| Ships Assembled?                             | Yes                                      |
|----------------------------------------------|------------------------------------------|
| Color                                        | Brown Vinyl, Copper Vein                 |
| Seat/Back Material                           | Polyurethane Foam: 2-1/2 l               |
| Country of Origin                            | China                                    |
| Seat Height                                  | 18 ln.                                   |
| Chair Height                                 | 32 in.                                   |
| Limited Warranty                             | 2 year, Frame                            |
| Material Category                            | Steel                                    |
| Inner Core                                   | Carb 2 Plywood                           |
| Seat Width/Depth                             | 15-7/8 × 15-7/8 ln.                      |
| Stack Capacity                               | 12                                       |
| Arms?                                        | No                                       |
| One-Piece Construction                       | No                                       |
| Paint Method                                 | Powder Coated                            |
| Chair Weight                                 | 12 lbs.                                  |
| Overall Dimensions                           | $20.5 \times 17.5 \times 32 \text{ in.}$ |
| Units Per Pallet                             | 48                                       |
| Safety Standards Meets or exceeds ANSI/BIFMA |                                          |
|                                              |                                          |

## Designed for Extraordinary Comfort

standards

Frame Material

Our Trapezoid Back chairs feature a high-density Polyurethane foam (1.8 lbs and 46 ILD). Our Dome Seat Cushions are padded with 1 inch of high-density Grade A foam for plush seating experience.

Our Easy Gliders Won't Damage Surfaces

Effective April 2, 2024

chairs.

www.chivari.com (800) 404-4847 (305) 487-8960

Our beautiful, muscular Banquet chairs do not use screws to secure the frame -- the joints in our chairs are

spot-welded for increased strength, protection and longevity. It's an extra step, but our chairs are built by skilled craftsmen who create the finest indoor event