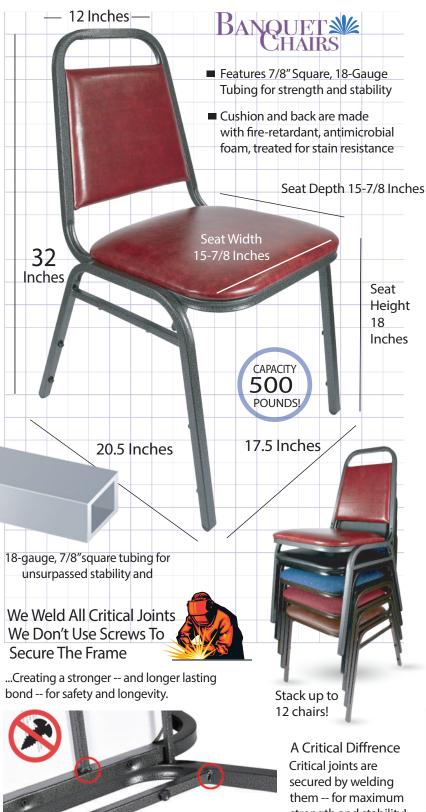

## Trapezoid Back Banquet Chair Burgundy Vinyl, Silver Vein Frame

Featuring a welded steel frame with support bars and 2 1/2" thick padded seat.

| Ships Assembled?                             | Yes                                      |
|----------------------------------------------|------------------------------------------|
| Color                                        | Burgundy Vinyl, Silver Vein              |
| Seat/Back Material                           | Polyurethane Foam: 2-1/2 In.             |
| Country of Origin                            | China                                    |
| Seat Height                                  | 18 ln.                                   |
| Chair Height                                 | 32 in.                                   |
| Limited Warranty                             | 2 year, Frame                            |
| Material Category                            | Steel                                    |
| Inner Core                                   | Carb 2 Plywood                           |
| Seat Width/Depth                             | 15-7/8 × 15-7/8 ln.                      |
| Stack Capacity                               | 12                                       |
| Arms?                                        | No                                       |
| One-Piece Construction                       | No                                       |
| Paint Method                                 | Powder Coated                            |
| Chair Weight                                 | 12 lbs.                                  |
| Overall Dimensions                           | $20.5 \times 17.5 \times 32 \text{ in.}$ |
| Units Per Pallet                             | 48                                       |
| Safety Standards Meets or exceeds ANSI/BIFMA |                                          |

## Designed for Extraordinary Comfort

standards

Frame Material

Our Trapezoid Back chairs feature a high-density Polyurethane foam (1.8 lbs and 46 ILD). Our Dome Seat Cushions are padded with 1 inch of high-density Grade A foam for plush seating experience.

## Our Easy Gliders Won't Danage Surfaces

strength and stability! No screws!

Our beautiful, muscular Banquet chairs do not use screws to secure the frame -- the joints in our chairs are spot-welded for increased strength, protection and longevity. It's an extra step, but our chairs are built by skilled craftsmen who create the finest indoor event chairs.