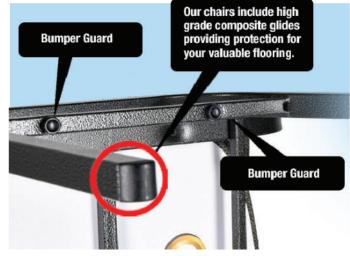

## Our Easy Gliders Won't Danage Surfaces

strength and stability! No screws!

Our beautiful, muscular Banquet chairs do not use screws to secure the frame -- the joints in our chairs are spot-welded for increased strength, protection and longevity. It's an extra step, but our chairs are built by skilled craftsmen who create the finest indoor event chairs.