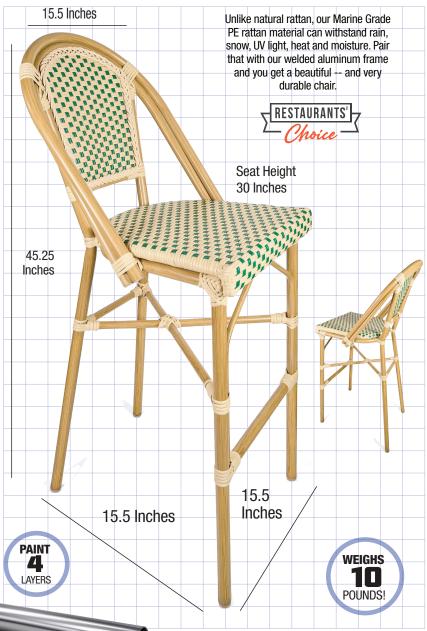

to this classic design.

Ships Assembled? Yes Color Beige and Green Country of Origin China Seat Height 30 in. Chair Height 45.25 in. **Limited Warranty** 1 year, Frame Material Category PE Rattan, Aluminum Frame Seat Width/Depth  $15.5 \times 15.5$ Stack Capacity 10 Arms? No One-Piece Construction No. Chair Weight 10 Lbs. **Overall Dimensions**  $15.5 \times 15.5 \times 45.25$  in Units Per Pallet 48 Weight Capacity 250 lbs.

Safety Standards Meets or exceeds ANSI/BIFMA standards Finish Non-stick, anti-static

3

Tubes

A Chivari exclusive! Our Toulouse French Bistro chair, -features mold resistant, marine grade outdoor Polyurethane (PE) hand woven wicker, with brush stroke painted aluminum frame that is fully rust proof.

Our 1.5mm-thick Aluminum frame While other chairs are built with 1.1mm aluminum, we add comfort and stability -with a 1.5mm structural frame that won't rust or rot, further extending the life of our chair.

### Our super-tough, 4-Paint Layer, Protective Finish

First, a primer coat is applied to the aluminum frame to seal the surface and prevent oxidation. Then a layer of high quality automotive paint is applied, followed by a custom wood-grain layer which is hand painted by an artist over the paint layer. Finally, a Clear coat of automotive paint to protect and seal.

hand-woven PE Rattan -- the finest available, UV and weather-re-

and the frame is reinforced with additional under-seat cross bracing

to provide strength and stability without adding extra bulk or weight