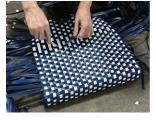

# **Beige and Green Hand Woven Wicker Barstool**

Marine Grade Outdoor Polyurethane (PE), Mold Resistant and Rust Proof

hand-woven PE Rattan -- the finest available, UV and weather-re-

and the frame is reinforced with additional under-seat cross bracing

to provide strength and stability without adding extra bulk or weight