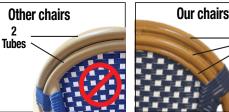

Other chairs use just 2 layers of tubing...we use 3 rows of tubing to deliver extraodinary strength, beauty and comfort.

**Durable PE Wicker** Beautiful and resilient, crafted of durable, sistant -- and will not lose elasticity even under heavy use. Additional Strength Our chair rates a 440 lb. weight capacity,

Safety Standards Meets or exceeds ANSI/BIFMA standards Finish Non-stick, anti-static

3

Tubes

A Chivari exclusive! Our Toulouse French Bistro chair, -features mold resistant, marine grade outdoor Polyurethane (PE) hand woven wicker, with brush stroke painted aluminum frame that is fully rust proof.