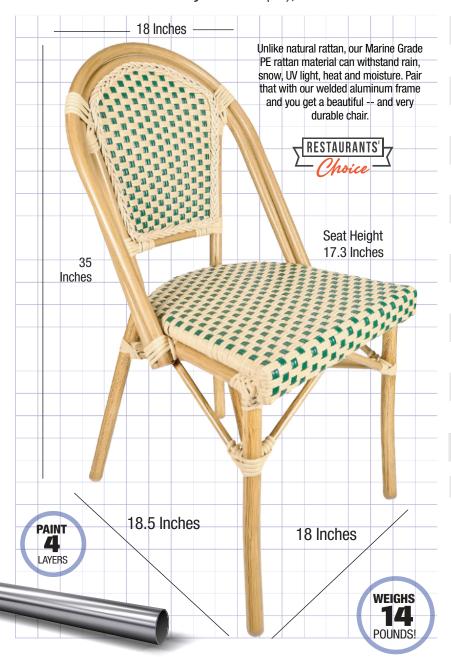

## Beige and Green Armless Hand Woven Wicker Bistro Chair

Marine Grade Outdoor Polyurethane (PE), Mold Resistant and Rust Proof

| Ships Assembled?       | Yes                           |
|------------------------|-------------------------------|
| Color                  | Beige and Green               |
| Country of Origin      | China                         |
| Seat Height            | 18 in.                        |
| Chair Height           | 35 in.                        |
| Limited Warranty       | 2 year, Frame                 |
| Material Category      | PE Rattan, Aluminum Frame     |
| Seat Width/Depth       | 16.75 × 17                    |
| Stack Capacity         | 10                            |
| Arms?                  | No                            |
| One-Piece Construction | No                            |
| Chair Weight           | 14 Lbs.                       |
| Overall Dimensions     | $18.5 \times 18 \times 35$ in |
| Units Per Pallet       | 48                            |
| Weight Capacity        | 440 lbs.                      |
|                        |                               |

Safety Standards

Finish

A Chivari exclusive! Our Toulouse French Bistro chair, -features mold resistant, marine grade outdoor Polyurethane (PE) hand woven wicker, with brush stroke painted aluminum frame that is fully rust proof.

## Our super-tough, 4-Paint Layer, Protective Finish

First, a primer coat is applied to the aluminum frame to seal the surface and prevent oxidation. Then a layer of high quality automotive paint is applied, followed by a custom wood-grain layer which is hand painted by an artist over the paint layer. Finally, a Clear coat of automotive paint to protect and seal.

**Durable PE Wicker** Beautiful and resilient, crafted of durable, hand-woven PE Rattan -- the finest available, UV and weather-resistant -- and will not lose elasticity even under heavy use.

**Additional Strength** Our chair rates a 440 lb. weight capacity, and the frame is reinforced with additional under-seat cross bracing to provide strength and stability without adding extra bulk or weight to this classic design.