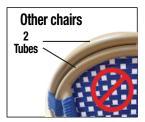

## Our Chairs Built Better from The Inside Out! Additional Tubing Layer for Extra Strength

Other chairs use just 2 layers of tubing...we use 3 rows of tubing to deliver extraodinary strength, beauty and comfort.