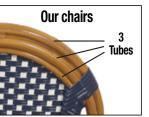

## Our Chairs Built Better from The Inside Out! Additional Tubing Layer for Extra Strength

Other chairs use just 2 layers of tubing...we use 3 rows of tubing to deliver extraodinary strength, beauty and comfort.