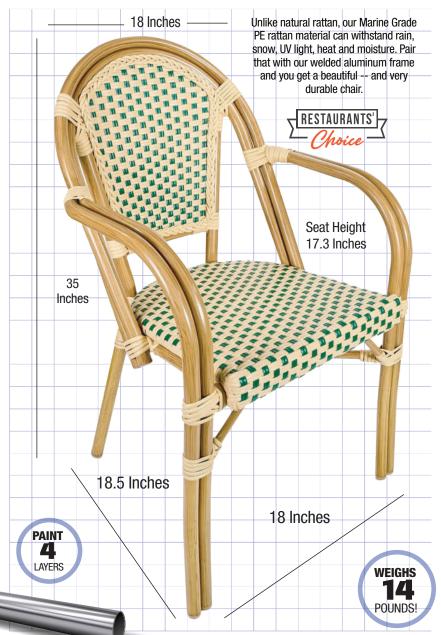

Safety Standards

Finish

A Chivari exclusive! Our Toulouse French Bistro chair, -features mold resistant, marine grade outdoor Polyurethane (PE) hand woven wicker, with brush stroke painted aluminum frame that is fully rust proof.

**Durable PE Wicker** Beautiful and resilient, crafted of durable, hand-woven PE Rattan -- the finest available, UV and weather-resistant -- and will not lose elasticity even under heavy use.

Additional Strength Our chair rates a 440 lb. weight capacity, and the frame is reinforced with additional under-seat cross bracing to provide strength and stability without adding extra bulk or weight to this classic design.

Our 1.5mm Thick Aluminum Tubing

Others use thinner, 1.1mm tubing. Ours is 36% thicker!

Effective April 1, 2024

Other chairs use just 2 layers of tubing...we use 3 rows of tubing

to deliver extraodinary strength, beauty and comfort.

Our 1.5mm-thick Aluminum frame While other chairs are built with 1.1mm aluminum, we add comfort and stability -with a 1.5mm structural frame that won't rust or rot, further extending the life of our chair.