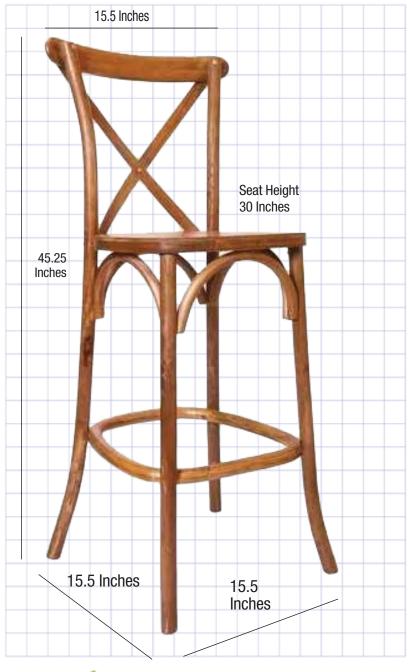

## CHIVARI www.chivari.com (800) 404-4847 Chestnut ToughWood <sup>™</sup> Chiavari Barstool There's nothing like the feel of real wood!

| Ships Assembled?       | Yes                            |
|------------------------|--------------------------------|
| Color                  | Chestnut                       |
| Country of Origin      | China                          |
| Seat Height            | 30 in.                         |
| Chair Height           | 45.25 in.                      |
| Limited Warranty       | 1 year, Frame                  |
| Material Category      | Wood                           |
| Seat Width/Depth       | 15.5 × 15.5                    |
| Stack Capacity         | 5                              |
| Arms?                  | No                             |
| One-Piece Construction | No                             |
| Chair Weight           | 10 Lbs.                        |
| Overall Dimensions     | $15.5\times15.5\times45.25$ in |
| Units Per Pallet       | 48                             |
| Weight Capacity        | 250 lbs.                       |
|                        |                                |