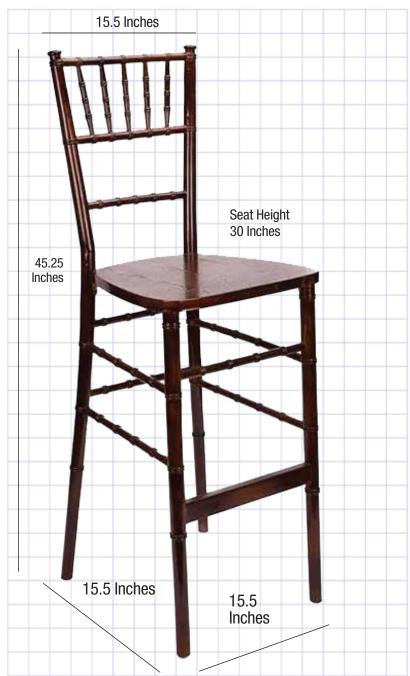

| Ships Assembled?       | Yes                                |
|------------------------|------------------------------------|
| Color                  | Fruitwood                          |
| Country of Origin      | China                              |
| Seat Height            | 30 in.                             |
| Chair Height           | 45.25 in.                          |
| Limited Warranty       | 1 year, Frame                      |
| Material Category      | Wood                               |
| Seat Width/Depth       | 15.5 × 15.5                        |
| Stack Capacity         | 5                                  |
| Arms?                  | No                                 |
| One-Piece Construction | No                                 |
| Chair Weight           | 10 Lbs.                            |
| Overall Dimensions     | $15.5 \times 15.5 \times 45.25$ in |
| Units Per Pallet       | 48                                 |
| Weight Capacity        | 250 lbs.                           |
|                        |                                    |