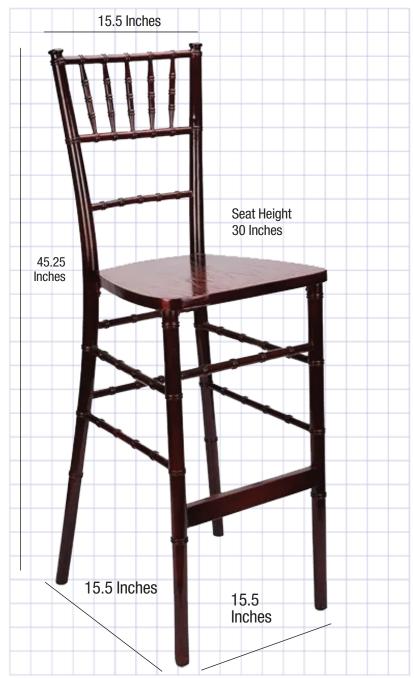

| Ships Assembled?       | Yes                                |
|------------------------|------------------------------------|
| Color                  | Mahogany                           |
| Country of Origin      | China                              |
| Seat Height            | 30 in.                             |
| Chair Height           | 45.25 in.                          |
| Limited Warranty       | 1 year, Frame                      |
| Material Category      | Wood                               |
| Seat Width/Depth       | 15.5 × 15.5                        |
| Stack Capacity         | 5                                  |
| Arms?                  | No                                 |
| One-Piece Construction | No                                 |
| Chair Weight           | 10 Lbs.                            |
| Overall Dimensions     | $15.5 \times 15.5 \times 45.25$ in |
| Units Per Pallet       | 48                                 |
| Weight Capacity        | 250 lbs.                           |
|                        |                                    |