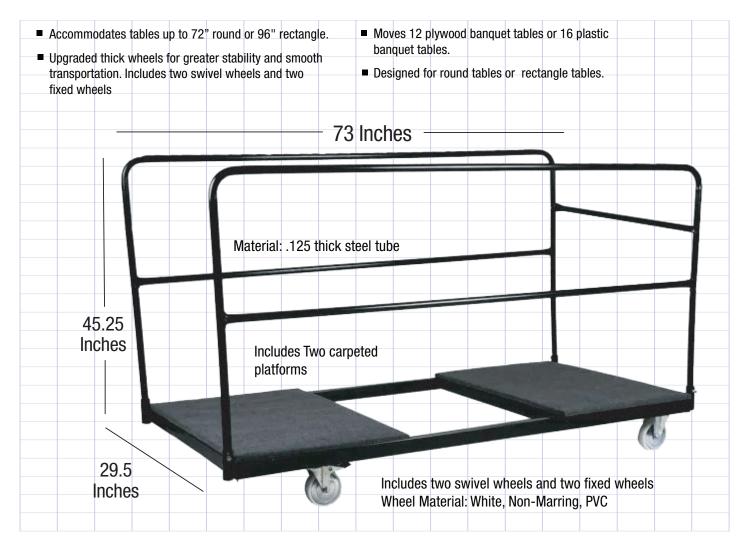

## **The Steel Workhorse**

Introducing the ultimate solution for effortless table transportation! Our versatile cart is designed to move either 12 plywood banquet tables or 16 plastic banquet tables with ease, accommodating tables up to 72 inches round or 96 inches rectangle. Whether you're dealing with round or rectangle tables, this cart has got you covered.

Engineered with upgraded thick wheels, including two swivel wheels and two fixed wheels, for unparalleled stability and smooth transportation. The cart features white, non-marring PVC wheels ensuring your floors stay pristine.

With two carpeted platforms and a sturdy .125 thick steel tube construction, this cart is built to last. In sleek black, weighing 98 lbs., and boasting an overall width of 37.5 inches, it offers the perfect blend of durability and functionality. Make table transportation a breeze with our top-of-the-line cart!

| Ships Assembled?    | No. Assembly Required             |
|---------------------|-----------------------------------|
| Manufacturer        | Chivari                           |
| Table Capacity      | 12 Plywood, 16 Plastic Banquet    |
| Size Capacity       | Up to 72" round or 96" rectangle. |
| Cart Material       | .125 thick steel tube             |
| Wheel Material      | White, Non-Marring, PVC           |
| Weight              | 65 lbs                            |
| Width               | 29.5                              |
| Overall Cart Length | 73 Inches                         |
| Overall Cart Height | 45.25 Inches                      |
| Product Rating      | Commercial Grade                  |
| Warranty            | One Year                          |