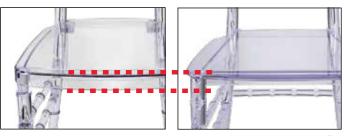

# Clear ThinVisible Seat: 80% Thinner!

# Thin and strong. Our Amazing ThinVisible Chairs. Our ProClear ThinVisible chair features an ultra-strong, ultra thin seat that's 80% thinner than other Chiavaris. Our ProClear™ chairs are

made with high-quality resin to produce chairs with fewer lines, smoother surface, and a clearer transparency than any other.