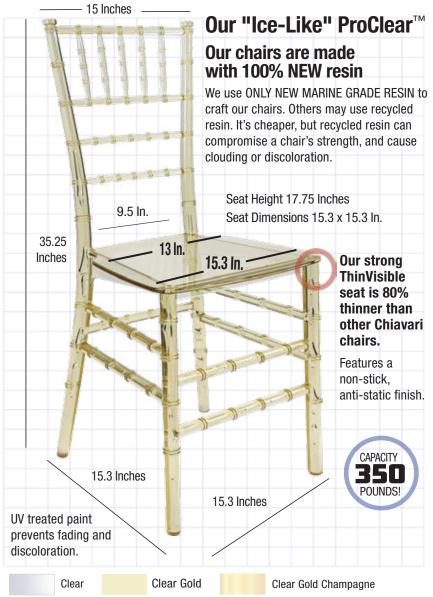

## Clear Gold Champagne Resin ThinVisible™ Chiavari Chair

Our Gold Champagne Clear Superstar with the Thinnest Clear seat!

#### What Makes This Chair Different?

Each chair is made of a seamless, single mold -- with no need to polish or sand rough edges -- because there are no rough edges! And while other chairs are created in pieces, then assembled, our chairs are crafted in one piece. They are stronger, more resiliant and pure clear -- chairs made of recycled resin cannot match our quality. You'll love the "ice-like" finish! ProClear™ and ProClear ThinVisible chairs transmit like a fine diamond!

| We Use NEW RESIN        | We use 100% new resin (at 260-280 degrees) for our transparent clear chairs, eliminating impurities inherent in chairs that use recycled resin, making them appear gray, blue or dark.    |
|-------------------------|-------------------------------------------------------------------------------------------------------------------------------------------------------------------------------------------|
| The ProClear Difference | The high-quality, crystal clear resin (polycarbonate PC resin plastic material) frame features fewer lines for a near invisible appearance. And there's never any chipping or scratching. |
| Maintenance             | There's no sanding, repainting or staining needed ever. our chairs save time and money and deliver years of use.                                                                          |

| Ships Assembled?       | Yes                                        |
|------------------------|--------------------------------------------|
| Color                  | Gold Champagne                             |
| Country of Origin      | China                                      |
| Resin Type             | High-Quality Polycarbonate                 |
| MonoFrame Construction | One-Piece Mold                             |
| Seat Height            | 17.75 in.                                  |
| Chair Height           | 35.25 in.                                  |
| Limited Warranty       | 1 year + Free extended warranty to 2 years |
| Material Category      | Resin                                      |
| Seat Width/Depth       | 15.3 x 15.3 in.                            |
| Stack Capacity         | 10                                         |
| Arms?                  | No                                         |
| Chair Weight           | 10 lbs.                                    |
| Overall Dimensions     | $15.3 \times 15.3 \times 35.5$ in.         |
| Units Per Box / Pallet | 8 / 48                                     |

### **ProClear ThinVisible™ Series**

The chair frame is a single piece made from a mold -- also called a "Mono-Frame". There's no assembly required, because our clear resin chairs are crafted in a single, strong piece.

# Clear ThinVisible Seat: 80% Thinner!

# Thin and strong. Our Amazing ThinVisible Chairs. Our ProClear ThinVisible chair features an ultra-strong, ultra thin seat that's 80% thinner than other Chiavaris. Our ProClear™ chairs are

made with high-quality resin to produce chairs with fewer lines, smoother surface, and a clearer transparency than any other.