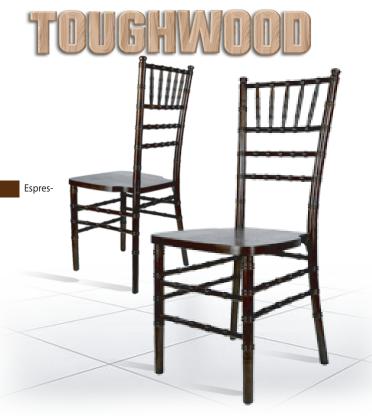

## Espresso ToughWood™Real Wood Chiavari Chair Ships Assembled?

There's nothing like the feel of real wood!

Yes

Color Espresso (Dark Coffee Brown)

Country of Origin China

17 in. Seat Height

Chair Height 36 in.

## What Makes This Chair Different?

Real Wood

Elevate your dining ambiance with authentic wood Chiavari chairs. Perfect for banquets or outdoor weddings, these chairs can be adorned with colorful covers and sashes. Ideal for event planners or banquet facilities, they stack easily for storage, boast a robust real wood construction, and a high weight capacity of 1100 pounds. Make them the go-to choice for birthdays, weddings, galas, or corporate events - a stylish and practical seating solution crafted from genuine wood.