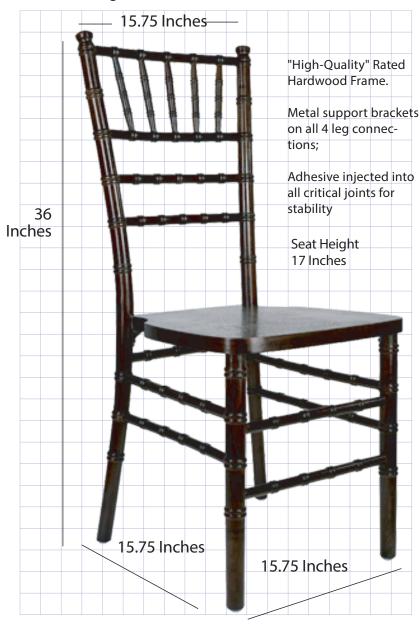

## Espresso ToughWood™Real Wood Chiavari Chair Ships Assembled?

There's nothing like the feel of real wood!

Yes

Color Espresso (Dark Coffee Brown)

Country of Origin China

17 in. Seat Height

Chair Height 36 in.

**Limited Warranty** 2 year, Frame

Wood Material Category

Seat Width/Depth  $15.5 \times 15.5$ 

Stack Capacity 10

Arms? No

One-Piece Constructionlo

Metal Support Brackets'es

Chair Weight 9 Lbs.

**Overall Dimensions**  $15.5 \times 15.7 \times 36 \text{ in}$ 

Units Per Pallet