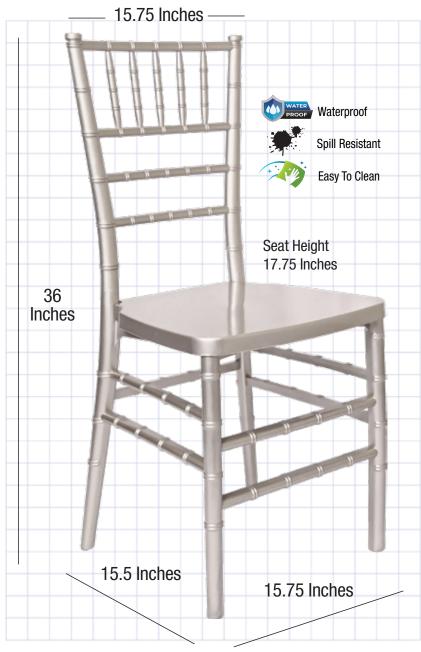

| Ships Assembled?       | Yes                         |
|------------------------|-----------------------------|
| Color                  | Silver Champagne Glitter    |
| Country of Origin      | China                       |
| Seat Height            | 17.75 in.                   |
| Chair Height           | 36 in.                      |
| Limited Warranty       | 2 year, Frame               |
| Material Category      | ToughResin™                 |
| Seat Width/Depth       | 15.5 × 15.7                 |
| Stack Capacity         | 10                          |
| Arms?                  | No                          |
| One-Piece Construction | Yes                         |
| Weight Capacity        | 350 lbs.                    |
| Chair Weight           | 9.3 Lbs.                    |
| Overall Dimensions     | $15.5\times15.7\times36$ in |
| Units Per Pallet       | 48                          |