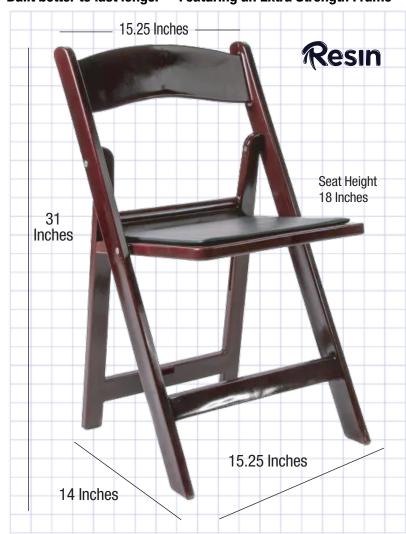

## **Product Details**

| Chivari SKU         | CFRM-AX-T                |
|---------------------|--------------------------|
| Ships Assembled?    | Yes                      |
| Color               | Mahogany                 |
| Country of Origin   | China                    |
| Seat Height         | 18 in.                   |
| Chair Height        | 31 in.                   |
| Limited Warranty    | 1 Year                   |
| Material Category   | UV Stabilized SuperResin |
| Seat Width/Depth    | 15.25 × 14               |
| Stack Capacity      | 10                       |
| Arms?               | No                       |
| Fire Retardant Foam | Yes, CA117               |
| Chair Weight        | 12 Lbs.                  |
| Overall Dimensions  | 15.25 x 14 x 31          |
| Units Per Pallet    | 48                       |