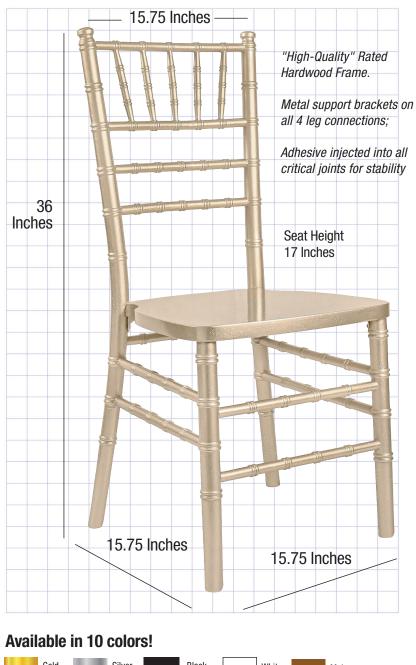

### What Makes This Chair Different?

**Real Wood** Elevate your dining ambiance with authentic wood Chiavari chairs. Perfect for banquets or outdoor weddings, these chairs can be adorned with colorful covers and sashes. Ideal for event planners or banquet facilities, they stack easily for storage, boast a robust real wood construction, and a high weight capacity of 1100 pounds. Make them the go-to choice for birthdays, weddings, galas, or corporate events – a stylish and practical seating solution crafted from genuine wood.

## **Product Details**

| Chivari SKU            | CCWG-HU-T                   |
|------------------------|-----------------------------|
| Ships Assembled?       | Yes                         |
| Color                  | Gold                        |
| Country of Origin      | China                       |
| Seat Height            | 17 in.                      |
| Chair Height           | 36 in.                      |
| Limited Warranty       | 2 year, Frame               |
| Material Category      | Wood                        |
| Seat Width/Depth       | 15.5 × 15.5                 |
| Stack Capacity         | 10                          |
| Arms?                  | No                          |
| One-Piece Construction | No                          |
| Metal Support Brackets | Yes                         |
| Chair Weight           | 9 Lbs.                      |
| Overall Dimensions     | $15.5\times15.7\times36$ in |
| Units Per Pallet       | 48                          |