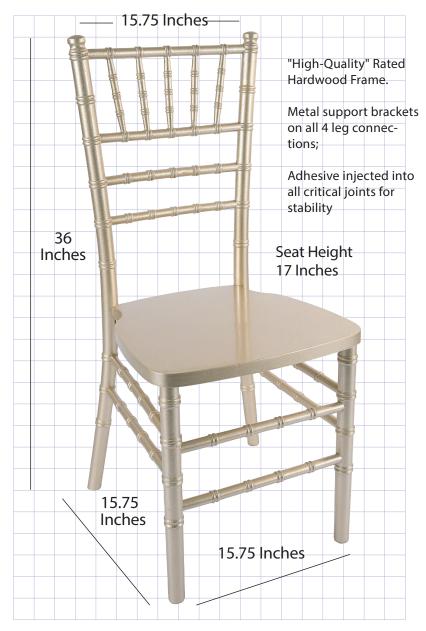

## Sparkling Glitter Gold Champagne ToughWood<sup>™</sup>Chiavari Chair

There's nothing like the feel of real wood!

| Ships Assembled?         | Yes                  |
|--------------------------|----------------------|
| Color                    | Sparkling Gold Cham- |
| Country of Origin        | pagne                |
| Seat Height              | China                |
| Chair Height             | 17 in.               |
| Limited Warranty         | 36 in.               |
| Material Category        | 2 year, Frame        |
| Seat Width/Depth         | Wood                 |
| Stack Capacity           | 15.5 × 15.5          |
| Arms?                    | 10                   |
| One-Piece Constructio No |                      |
| Metal Support BracketNo  |                      |

 $15.5 \times 15.7 \times 36 \text{ in}$ Safety, Materials 48nd Construction

Yes

9 Lbs.

Safety Standards Meets or exceeds ANSI/BIFMA

Frame Material standards Finish Real Wood

Chair Weight

**Units Per Pallet** 

**Overall Dimensions** 

Non-stick, anti-static