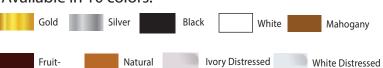

igin        | pagne                |
| Seat Height              | China                |
| Chair Height             | 17 in.               |
| Limited Warranty         | 36 in.               |
| Material Category        | 2 year, Frame        |
| Seat Width/Depth         | Wood                 |
| Stack Capacity           | 15.5 × 15.5          |
| Arms?                    | 10                   |
| One-Piece Constructio No |                      |
| Metal Support BracketNo  |                      |

 $15.5 \times 15.7 \times 36 \text{ in}$ Safety, Materials 48nd Construction

Yes

9 Lbs.

Safety Standards Meets or exceeds ANSI/BIFMA

Frame Material standards Finish Real Wood

Chair Weight

**Units Per Pallet** 

**Overall Dimensions** 

Non-stick, anti-static

## Available in 10 colors!



## What Makes This Chair Different?

Real Wood

Elevate your dining ambiance with authentic wood Chiavari chairs. Perfect for banquets or outdoor weddings, these chairs can be adorned with colorful covers and sashes. Ideal for event planners or banquet facilities, they stack easily for storage, boast a robust real wood construction, and a high weight capacity of 1100 pounds. Make them the go-to choice for birthdays, weddings, galas, or corporate events - a stylish and practical seating solution crafted from genuine wood.