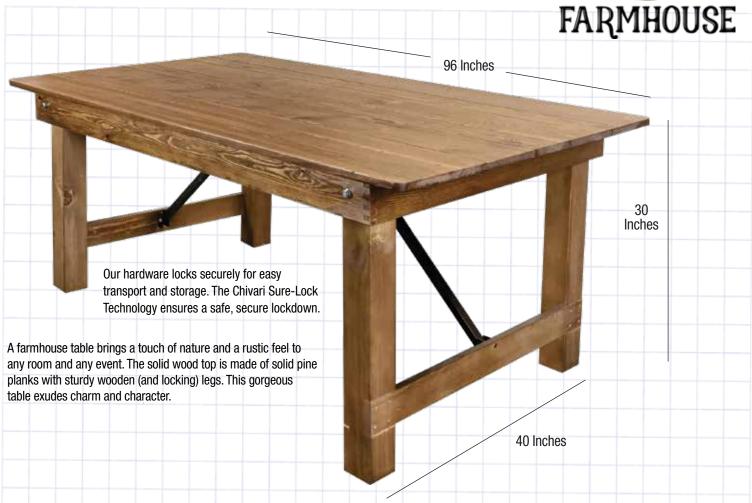

## **Chestnut 96" x 40" Rectangle Straight Leg Farm Table**

Features a solid pine top with folding legs for easy storage and moving.

## **Rustic Luxury. The Farm Style.**

Constructed of long, sturdy planks and capable of holding a feast for a crowd, traditional farmhouse tables are the centerpieces of rustic dining rooms.

| Material               | Wood, Solid Pine           |
|------------------------|----------------------------|
| Shape                  | Rectangle                  |
| Size                   | 96" x 40"                  |
| Commercial-Grade?      | Yes                        |
| Legs                   | 3.5 inch square, locking   |
| Support post           | Folding steel support post |
| Replaceable Floor Caps | No                         |
| Overall Length / Depth | 96" x 40"                  |
| Overall Height         | 30''                       |
| Overall Width          | 40''                       |
| Table Weight           | 104 lbs.                   |
| Ships Assembled?       | Yes                        |
| Product Warranty       | 1 Year                     |
|                        |                            |