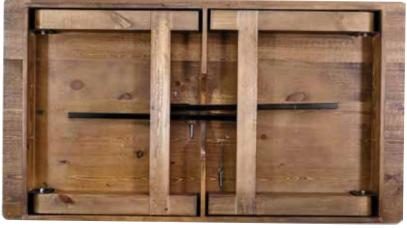

## **Chestnut 96" x 40" Rectangle Straight Leg Farm Table**

Features a solid pine top with folding legs for easy storage and moving.