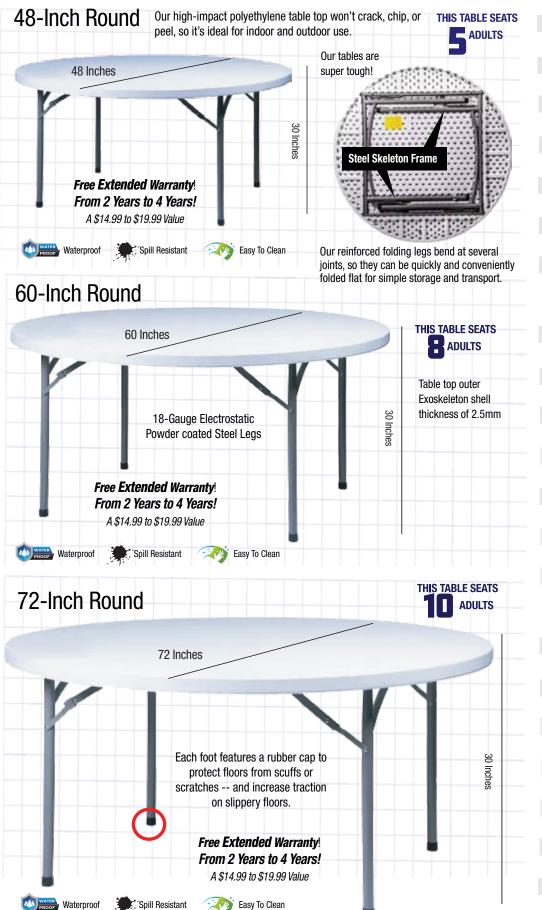

Our high-impact polyethylene table top won't crack, chip, or peel, so it's ideal for indoor and outdoor use.

#### **48-Inch Round Product Details**

| Material               | High Density Polyethylene (HDPE) |
|------------------------|----------------------------------|
| Shape                  | Round                            |
| Size                   | 48" x 30" Height                 |
| Commercial-Grade?      | Yes                              |
| Folded Dimensions      | 48" x 2.0"                       |
| Overall Height         | 30 "                             |
| Legs - Silver          | 18-Gauge, powder coated steel    |
| Replaceable Floor Caps | Yes, Replaceable non-marring     |
| Recommended Seating    | 5 Adults                         |
| Ships Assembled?       | Yes                              |
| Product Warranty       | Extended to 4 Years              |
| Item Weight            | 26.7 lbs                         |
| Expected Lifespan      | 5-10 Years                       |
| Waterproof?            | Yes                              |

### **60-Inch Round Product Details**

| Material               | High Density Polyethylene (HDPE) |
|------------------------|----------------------------------|
| Shape                  | Round                            |
| Size                   | 60" x 30" Height                 |
| Commercial-Grade?      | Yes                              |
| Folded Dimensions      | 60" x 2.0"                       |
| Overall Height         | 30"                              |
| Legs                   | 18-Gauge, powder coated steel    |
| Replaceable Floor Caps | Yes, Replaceable non-marring     |
| Recommended Seating    | 8 Adults                         |
| Ships Assembled?       | Yes                              |
| Product Warranty       | Extended to 4 Years              |
| Item Weight            | 36.5 lbs                         |
| Expected Lifespan      | 5-10 Years                       |
| Waterproof?            | Yes                              |

#### 72-Inch Round Product Details

| Material               | High Density Polyethylene (HDPE) |
|------------------------|----------------------------------|
| Shape                  | Round                            |
| Size                   | 72" x 30" Height                 |
| Commercial-Grade?      | Yes                              |
| Folded Dimensions      | 72" x 2.0"                       |
| Overall Height         | 30"                              |
| Legs                   | 18-Gauge, powder coated steel    |
| Replaceable Floor Caps | Yes, Replaceable non-marring     |
| Recommended Seating    | 10 Adults                        |
| Ships Assembled?       | Yes                              |
| Product Warranty       | Extended to 4 Years              |
| Item Weight            | 69 lbs, (Ultra-Strong Design)    |
| Expected Lifespan      | 5-10 Years                       |
|                        |                                  |