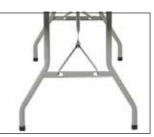

slippery floors.

18-Gauge Electrostatic powder-coated steel legs

Crafted from heavy-duty powder-coated 18-gauge steel, the frame of this folding table provides exceptional support for laden display stands and full chafing dishes.

1.0" Diameter Leas

Our reinforced folding legs feature a Posi-Loc mechanism and gravity safety ring to prevent accidental collapse.

> Amazing 3.1" Steel Leg Circumference