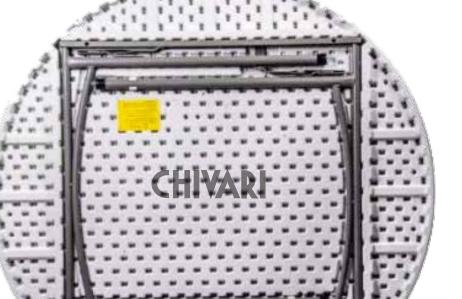

slippery floors.

18-Gauge Electrostatic powder-coated steel legs

Crafted from heavy-duty powder-coated 18-gauge steel, the frame of this folding table provides exceptional support for laden display stands and full chafing dishes.

1.0" Diameter Leas

Our reinforced folding legs feature a Posi-Loc mechanism and gravity safety ring to prevent accidental collapse.