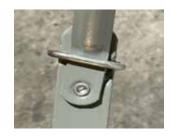

slippery floors.

18-Gauge Electrostatic powder-coated steel legs

Crafted from heavy-duty powder-coated 18-gauge steel, the frame of this folding table provides exceptional support for laden display stands and full chafing dishes.

1.0" Diameter Leas

Our reinforced folding legs feature a Posi-Loc mechanism and gravity safety ring to prevent accidental collapse.