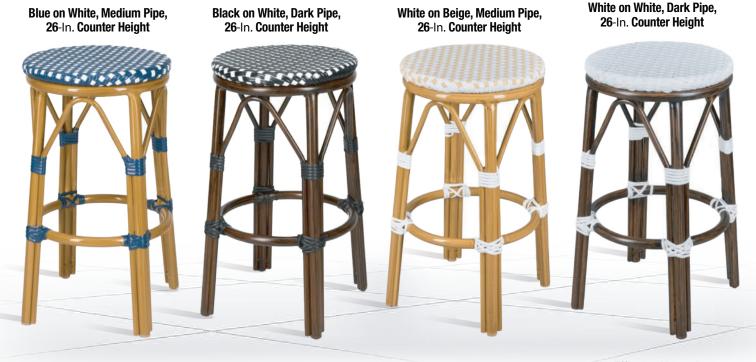

# **No Back Bistro Barstools, Counter Height** Height 14 Inches 25.75 Inches TOULOUSE RESTAURANTS' Choice Beige on Green, Medium Pipe, 26-In. Counter Height 13.5 Inches 13.5 Inches