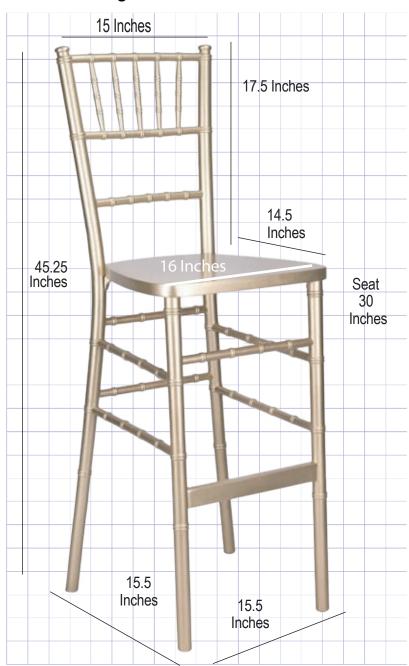

### **Product Details**

| Ships Assembled?       | Yes                      |
|------------------------|--------------------------|
| Color                  | Sparkling Gold Champagne |
| Seat Height            | 30 in.                   |
| Chair Height           | 45.25 in.                |
| Limited Warranty       | 1 year, Frame            |
| Material Category      | ToughWood                |
| Seat Width/Depth       | 15.5 × 15.5 in.          |
| Stack Capacity         | 5                        |
| Arms?                  | No                       |
| One-Piece Construction | No                       |
| Chair Weight           | 10 lbs.                  |
| Overall Dimensions     | 15.5 × 15.5 × 45.25 in   |
| Units Per Pallet       | 24                       |