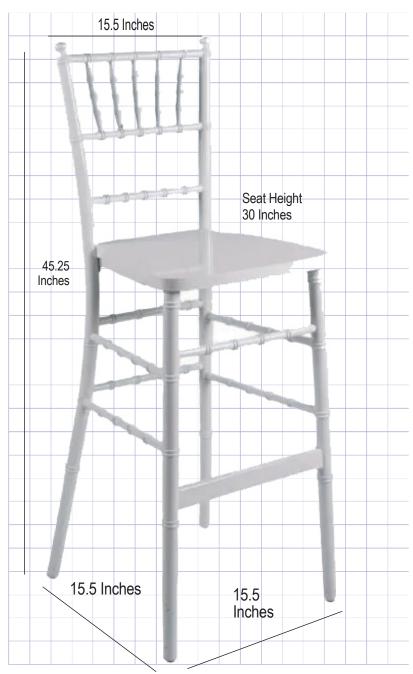

### **Product Details**

| Ships Assembled?       | Yes                     |
|------------------------|-------------------------|
| Color                  | White                   |
| Seat Height            | 30 in.                  |
| Chair Height           | 45.25 in.               |
| Material Category      | Wood                    |
| Seat Width/Depth       | 15.5 × 15.5 in.         |
| Stack Capacity         | 5                       |
| Arms?                  | No                      |
| One-Piece Construction | No                      |
| Chair Weight           | 10 lbs.                 |
| Overall Dimensions     | 15.5 × 15.5 × 45.25 in. |
| Units Per Pallet       | 24                      |