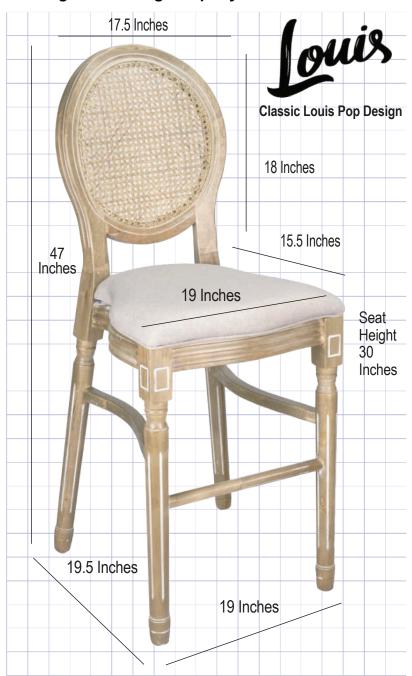

#### **Product Details**

| Ships Assembled?       | Yes                |
|------------------------|--------------------|
| Color                  | Fruitwood          |
| Seat Height            | 30 in.             |
| Chair Height           | 47                 |
| Limited Warranty       | 1 year, Frame      |
| Material Category      | Acacia Wood        |
| Seat Width/Depth       | 15.5 × 19 in.      |
| Stack Capacity         | 5                  |
| Arms?                  | No                 |
| One-Piece Construction | No                 |
| Chair Weight           | 10 lbs.            |
| Overall Dimensions     | 19.5 × 19 × 47 in. |
| Units Per Pallet       | 24                 |