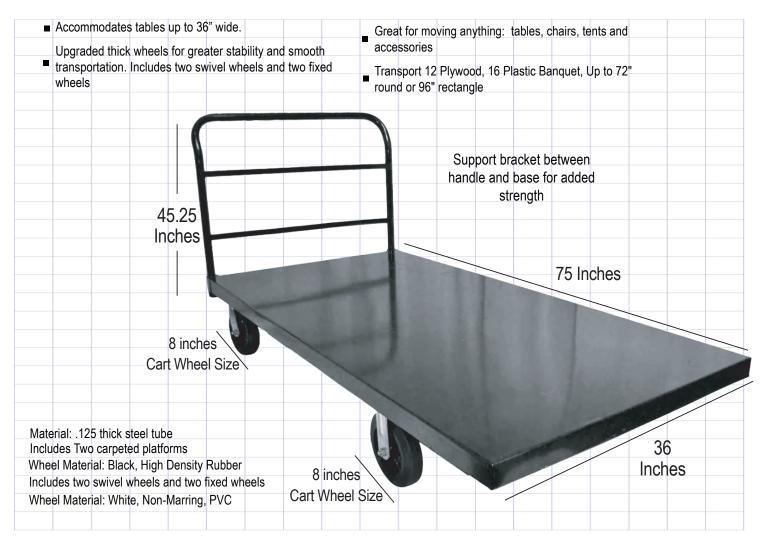

## **Easy Steer Flat Bed Platform Cart**

Accomodates: Tables & Anything with a Max Width of 36"

## The Steel Workhorse

Introducing the ultimate solution for effortless table transportation! Our versatile cart is designed to move either 12 plywood banquet tables or 16 plastic banquet tables with ease, accommodating tables up to 72 inches round or 96 inches rectangle. Whether you're dealing with round or rectangle tables, this cart has got you covered.

Engineered with upgraded thick wheels, including two swivel wheels and two fixed wheels, for unparalleled stability and smooth transportation. The cart features white, non-marring PVC wheels ensuring your floors stay pristine.

With two carpeted platforms and a sturdy .125 thick steel tube construction, this cart is built to last. In sleek black, weighing 98 lbs., and boasting an overall width of 37.5 inches, it offers the perfect blend of durability and functionality. Make table transportation a breeze with our top-of-the-line cart!

## **Product Details**

| Ships Assembled?    | No. Assembly Required             |
|---------------------|-----------------------------------|
| Manufacturer        | Chivari                           |
| Table Capacity      | 12 Plywood, 16 Plastic Banquet    |
| Size Capacity       | Up to 72" round or 96" rectangle. |
| Cart Material       | .125 thick steel tube             |
| Cart Wheel Size     | 8 in.                             |
| Wheel Material      | White, Non-Marring, PVC           |
| Weight              | 127 lbs                           |
| Width               | 29.5                              |
| Overall Cart Length | 75 Inches                         |
| Overall Cart Height | 43 Inches                         |
| Product Rating      | Commercial Grade                  |
| Warranty            | One Year                          |