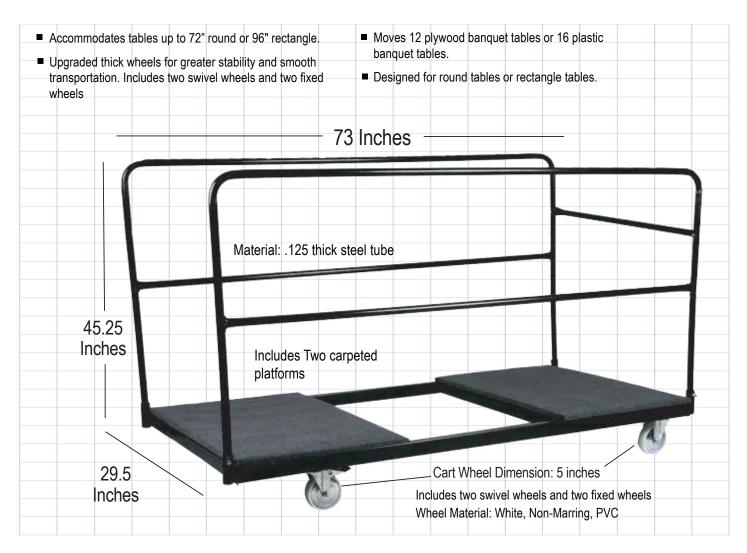

## The Steel Workhorse

Introducing the ultimate solution for effortless table transportation! Our versatile cart is designed to move either 12 plywood banquet tables or 16 plastic banquet tables with ease, accommodating tables up to 72 inches round or 96 inches rectangle. Whether you're dealing with round or rectangle tables, this cart has got you covered.

Engineered with upgraded thick wheels, including two swivel wheels and two fixed wheels, for unparalleled stability and smooth transportation. The cart features white, non-marring PVC wheels ensuring your floors stay pristine.

With two carpeted platforms and a sturdy .125 thick steel tube construction, this cart is built to last. In sleek black, weighing 98 lbs., and boasting an overall width of 37.5 inches, it offers the perfect blend of durability and functionality. Make table transportation a breeze with our top-of-the-line cart!

## **Product Details**

| Ships Assembled?    | No. Assembly Required             |
|---------------------|-----------------------------------|
| Manufacturer        | Chivari                           |
| Table Capacity      | 12 Plywood, 16 Plastic Banquet    |
| Size Capacity       | Up to 72" round or 96" rectangle. |
| Cart Material       | .125 thick steel tube             |
| Cart Wheel Size     | 5 in.                             |
| Wheel Material      | White, Non-Marring, PVC           |
| Weight              | 65 lbs.                           |
| Width               | 29.5                              |
| Overall Cart Length | 73 in.                            |
| Overall Cart Height | 45.25 in.                         |
| Product Rating      | Commercial Grade                  |
| Warranty            | One Year                          |