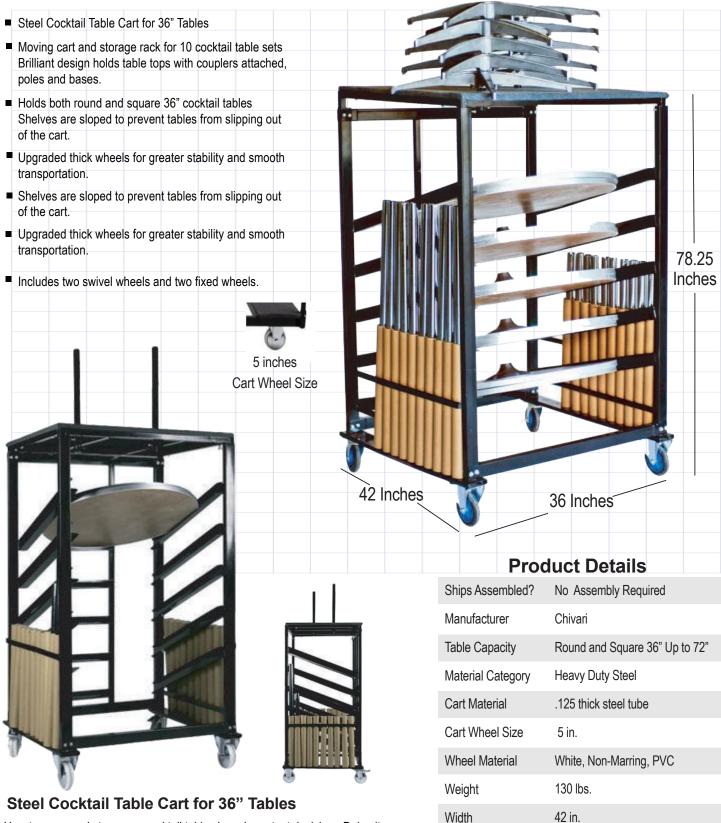

## CHIVARI chivari.com (800) 404-4847 Steel Cocktail Table Cart for 36" (36 Inch) Cocktail Table Top Kits Accomodates: 10 Tops, 10 Short Poles, 10 Long Poles and 10 Bases

**Overall Cart Length** 

**Overall Cart Height** 

Product Rating

Warrantv

36 in.

78.25 in.

One Year

**Commercial Grade** 

How to move and store your cocktail tables is an important decision. Doing it faster saves money. Quickly setting up and tearing down events reduces payroll. Doing it carefully reduces unnecessary repairing and helps to keep tables looking good and functioning well into the future. Cocktail tables provide a unique challenge. All those parts! Carrying and storing cocktail tables in boxes and lose is not a good solution. Too many trips and components get lost.