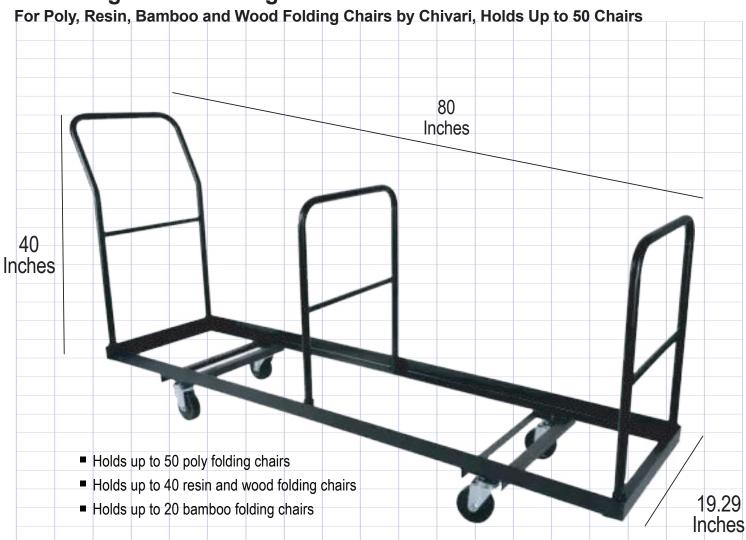

## **Extra Large Steel Folding Chair Cart**

The Vertical Storage Folding Chair Dolly is a professional-grade solution designed to streamline the setup and breakdown process for your special events. Crafted from heavy-duty, L-shaped steel with a durable black powder-coated finish, this dolly ensures longevity and reliability.

With dual support bracing, it offers exceptional strength and stability, while three 1-inch diameter tubular handles provide both control and support for the chairs, as well as a comfortable grip for the operator. it optimizes storage space and simplifies organization.

Equipped with four 4-inch wheels mounted on swivel casters, this dolly facilitates smooth movement across various floor surfaces, making transportation of heavy loads effortless. Whether you're managing a banquet hall, hotel, or conference center, this folding chair dolly is an indispensable tool for hassle-free mobility and efficient storage of your event chairs.

## **Product Details**

| Ships Assembled?    | No. Assembly Required   |
|---------------------|-------------------------|
| Manufacturer        | Chivari                 |
| Table Capacity      | 8 Plywood, 12 Plastic   |
| Size Capacity       | Up to 50 chairs         |
| Cart Material       | 1-Inch thick steel tube |
| Wheel Material      | Black, Non-Marring, PVC |
| Weight              | 50.7 lbs                |
| Width               | 19.29 in.               |
| Overall Cart Length | 80 in.                  |
| Overall Cart Height | 40 in.                  |
| Product Rating      | Commercial Grade        |
| Warranty            | One Year                |