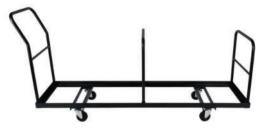

## **Extra Large Steel Folding Chair Cart**

The Vertical Storage Folding Chair Dolly is a professional-grade solution designed to streamline the setup and breakdown process for your special events. Crafted from heavy-duty, L-shaped steel with a durable black powder-coated finish, this dolly ensures longevity and reliability.

With dual support bracing, it offers exceptional strength and stability, while three 1-inch diameter tubular handles provide both control and support for the chairs, as well as a comfortable grip for the operator. it optimizes storage space and simplifies organization.