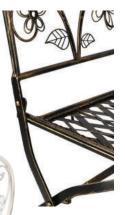

Each chair is meticulously crafted to replicate the charm and elegance of vintage bistro seating, beauty to modern settings.

Designed with round feet at the bottom, these chairs maintain perfect balance and stability, ensuring they remain upright and comfortable even on uneven outdoor surfaces.

The Barcelona Bistro Chair features unparalleled detailing, from the elegant curves of the backrest to the finely wrought bringing a touch of historical legs, embodying the essence of old-world artistry.