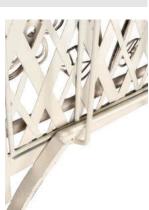

Each chair is meticulously crafted to replicate the charm and elegance of vintage bistro seating, beauty to modern settings.

Designed with round feet at the bottom, these chairs maintain perfect balance and stability, ensuring they remain upright and comfortable even on uneven outdoor surfaces.

The Barcelona Bistro Chair features unparalleled detailing, from the elegant curves of the backrest to the finely wrought bringing a touch of historical legs, embodying the essence of old-world artistry.