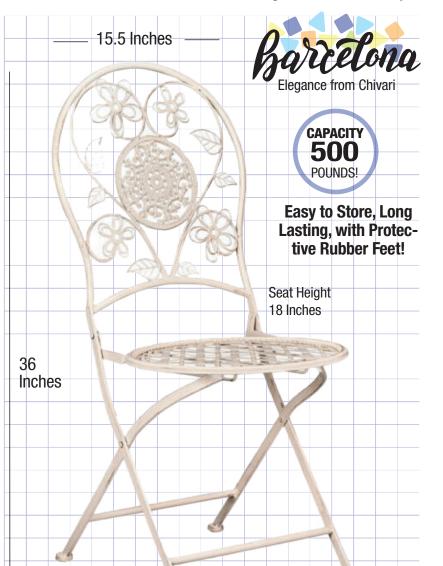

## **Antique White Barcelona Bistro Iron Folding Chair with Round Seat and Back**

Each chair is a testament to masterful design and craftsmanship.

15.75 Inches

The unique and intricate detailing is unmatched, making these chairs a focal point of any setting.

## **Product Details**

| Weight          | 12 lbs.              |
|-----------------|----------------------|
| Color           | <b>Antique White</b> |
| Finish          | Matte                |
| Assembly        | Fully Assembled      |
| Arms            | Armless              |
| Frame Material  | Steel                |
| Height          | 36 in.               |
| Width           | 15.75 in.            |
| Depth           | 15.75 in.            |
| Seat Height     | 18 in.               |
| Seat Width      | 15 in.               |
| Seat Depth      | 14.5 in.             |
| Weight Capacity | 500 lbs.             |

Each chair is meticulously crafted to replicate the charm and elegance of vintage bistro seating, beauty to modern settings.

Designed with round feet at the bottom, these chairs maintain perfect balance and stability, ensuring they remain upright and comfortable even on uneven outdoor surfaces.

The Barcelona Bistro Chair features unparalleled detailing, from the elegant curves of the backrest to the finely wrought bringing a touch of historical legs, embodying the essence of old-world artistry.