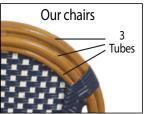

# Our Chairs Built Better from The Inside Out! Additional Tubing Layer for Extra Strength

Other chairs use just 2 layers of tubing...we use 3 rows of tubing to deliver extraodinary strength, beauty and comfort.