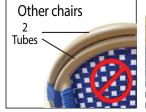

# Our Chairs Built Better from The Inside Out! Additional Tubing Layer for Extra Strength

Other chairs use just 2 layers of tubing...we use 3 rows of tubing to deliver extraodinary strength, beauty and comfort.