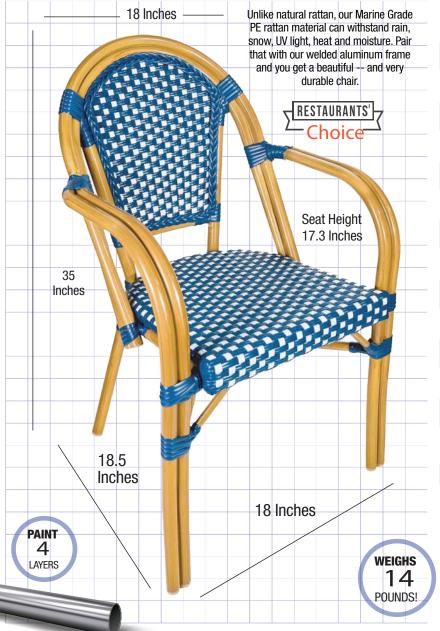

### **Product Details**

| Color                  | Blue and White                 |
|------------------------|--------------------------------|
| Seat Height            | 18 in.                         |
| Chair Height           | 35 in.                         |
| Limited Warranty       | 2 year, Frame                  |
| Material Category      | PE Rattan, Aluminum Frame      |
| Seat Width/Depth       | $16.75 \times 17$ in.          |
| Stack Capacity         | 10                             |
| Arms?                  | Yes                            |
| One-Piece Construction | No                             |
| Chair Weight           | 14 lbs.                        |
| Overall Dimensions     | $18.5 \times 18 \times 35$ in. |
| Units Per Pallet       | 48                             |
| Units Per Box          | 8                              |
|                        |                                |

Safety Standards Meets or exceeds ANSI/BIFMA standards
Finish Non-stick, anti-static

A Chivari exclusive! Our Toulouse French Bistro chair, -features mold resistant, marine grade outdoor Polyurethane (PE) hand woven wicker, with brush stroke painted aluminum frame that is fully rust proof.

#### Our super-tough, 4-Paint Layer, Protective

**Finish** First, a primer coat is applied to the aluminum frame to seal the surface and prevent oxidation. Then a layer of high quality automotive paint is applied, followed by a custom wood-grain layer which is hand painted by an artist over the paint layer. Finally, a Clear coat of automotive paint to protect and seal.