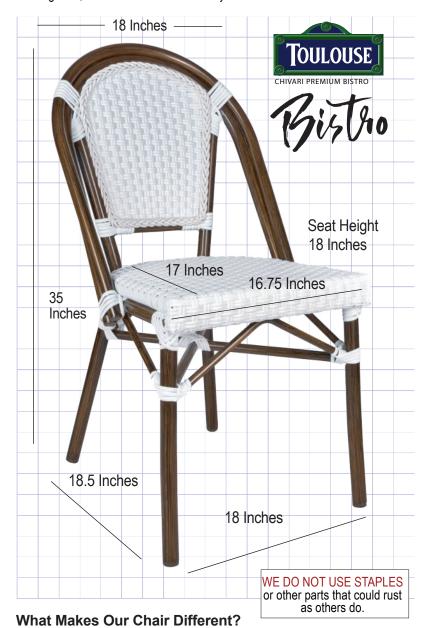

## **Product Details**

| Ships Assembled?       | Yes                      |
|------------------------|--------------------------|
| Color                  | White on White/Dark Pipe |
| Seat Height            | 18 in.                   |
| Chair Height           | 35 in.                   |
| Limited Warranty       | 2 Year Warranty          |
| Material Category      | Hand Woven Wicker        |
| Seat Width/Depth       | 18.5 × 18 in.            |
| Stack Capacity         | 10                       |
| Arms?                  | No                       |
| One-Piece Construction | No                       |
| Waterproof?            | Yes                      |
| Chair Weight           | 14 lbs                   |
| Overall Dimensions     | 18.5 × 18 × 35 in        |
| Units Per Pallet       | 48                       |