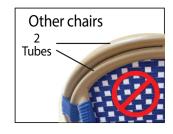

## Additional Tubing Layer for Extra Strength

Other chairs use just 2 layers of tubing...we use 3 rows of tubing to deliver extraodinary strength, beauty and comfort.