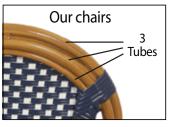

## Additional Tubing Layer for Extra Strength

Other chairs use just 2 layers of tubing...we use 3 rows of tubing to deliver extraodinary strength, beauty and comfort.