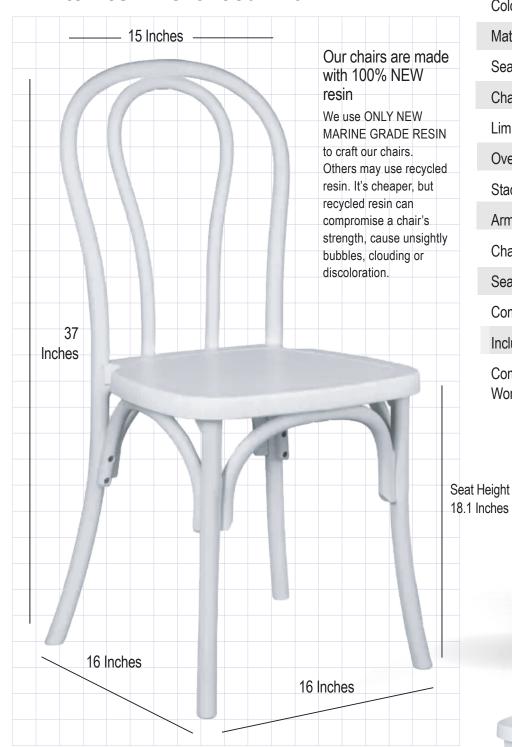

## **Product Details**

| Ships Assembled?                      | Yes                |
|---------------------------------------|--------------------|
| Color                                 | White              |
| Material Type                         | High-Quality Resin |
| Seat Height                           | 16 in.             |
| Chair Height                          | 37 in.             |
| Limited Warranty                      | 1 Year Warranty    |
| Overall Width/Depth                   | 16 × 16 × 37 in.   |
| Stack Capacity                        | 10                 |
| Arms?                                 | No                 |
| Chair Weight                          | 8 lbs.             |
| Seat Height                           | 18.1 in.           |
| Commercial Grade                      | Yes                |
| Includes Cushion                      | No                 |
| Compatible with World's Best Cushions | Yes                |