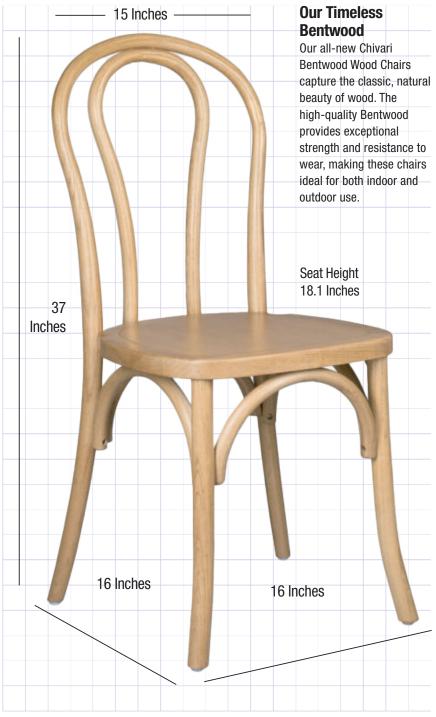

## **Natural Wood Bentwood Chair**

## Product Details

| Ships Assembled?                         | Yes                      |
|------------------------------------------|--------------------------|
| Color                                    | Natural                  |
| Materlal Type                            | Wood                     |
| Seat Height                              | 16 in.                   |
| Chair Height                             | 37 in.                   |
| Limited Warranty                         | 1 Year                   |
| Overall Width/Depth                      | $16\times16\times37$ in. |
| Stack Capacity                           | 10                       |
| Arms?                                    | No                       |
| Chair Weight                             | 8 lbs.                   |
| Seat Height                              | 18.1 in.                 |
| Commercial Grade                         | Yes                      |
| Includes Cushion                         | No                       |
| Compatible with<br>World's Best Cushions | Yes                      |