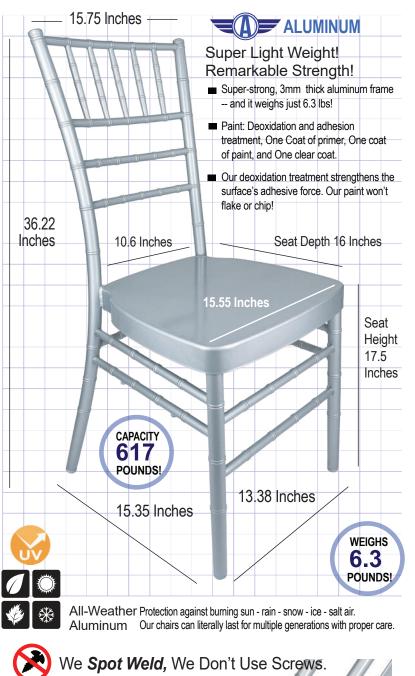

# Silver Aluminum Chiavari Chair

At under 6.3 lbs, with a 617 lb. capacity, it's one of our STRONGEST event chairs!

Our aluminum Chiavari chairs do not use screws -- the joints in our chairs are spot-welded for strength, protection and longevity.

# Product Details

| Color                  | Silver                    |
|------------------------|---------------------------|
| Seat Height            | 17.5 in.                  |
| Chair Height           | 36.22 in.                 |
| Material Category      | Aluminum                  |
| Seat Width/Depth       | 16 × 15.55 in.            |
| Stack Capacity         | 10                        |
| Arms?                  | No                        |
| One-Piece Construction | No                        |
| Paint Method           | Powder Coated             |
| Chair Weight           | 6.3 lbs.                  |
| Overall Dimensions     | 15.35 × 13.38 × 36.22 in. |
| Units Per Pallet       | 48                        |
| Units Per Box          | 8                         |
|                        |                           |

#### A Four-Step Protective Outer Finish!

| Step One   | Aluminum tube undergoes deoxidation treatment to strengthen surface's adhesive force. |
|------------|---------------------------------------------------------------------------------------|
| Step Two   | One coat of automotive primer.                                                        |
| Step Three | One coat of automotive paint.                                                         |
| Step Four  | One layer of automotive grade clear coat.                                             |
| <b>.</b>   |                                                                                       |

Our Aluminum Chiavari Chairs are strong and lightweight -featuring a 3mm thick aluminum frame.