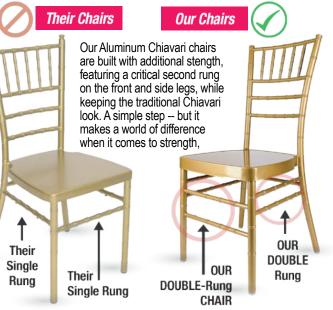

|

#### A Four-Step Protective Outer Finish!

| Step One   | Aluminum tube undergoes deoxidation treatment to strengthen surface's adhesive force. |
|------------|---------------------------------------------------------------------------------------|
| Step Two   | One coat of automotive primer.                                                        |
| Step Three | One coat of automotive paint.                                                         |
| Step Four  | One layer of automotive grade clear coat.                                             |
| <b>.</b>   |                                                                                       |

Our Aluminum Chiavari Chairs are strong and lightweight -featuring a 3mm thick aluminum frame.

# What Makes Our Chair Different?